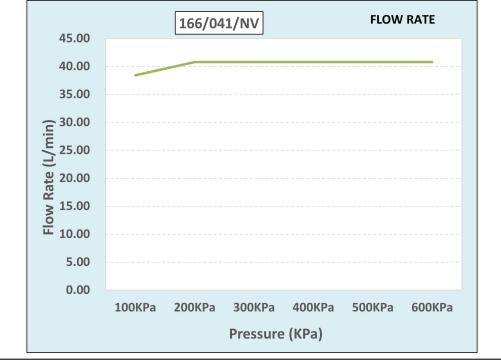

Should your product have an aerator at the water outlet, it should be checked

and cleaned regularly.

**Product Code:** 166/041/NV **ERP Code:** 1008030000 **Barcode:** 6002194152408

Cobra TeamAssist, Cobra LowPressure, DZR Brass, 20 Year Warranty,

## **Product Images**

Flow Chart

Cobra TeamAssist

20 Year Warranty

DZR Brass

JaswicApproved

Cobra LowPressure