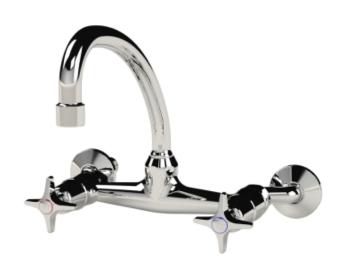

## **Cobra Star Heavy Pattern Sink Mixer**

Range: Star Heavy Pattern

**Description:** Cobra Star Heavy Pattern Chrome plated, wall-mounted sink mixer with

aerated swivel spout. The original star-shaped design. Well-suited for use in low water pressure environments. 2 X 1/2" BSP male iron connection ends. Made with de-zincification resistant brass for increased durability. Cobra TeamAssist service team on call. Includes a 20 year LIXIL Africa warranty. Care & Maintenace - Ensure your product does not come into contact with any lubricants during installation. Chrome plated, matte black and any colour finshes should be wiped with warm soapy water and a soft cloth or sponge. Rinse, then dry and buff with a dry soft cloth. Under no circumstances must any detergents containing hydrochloric acids or abrasives including cream cleansers be used. Do not use abrasive cleaning materials such as scourers.