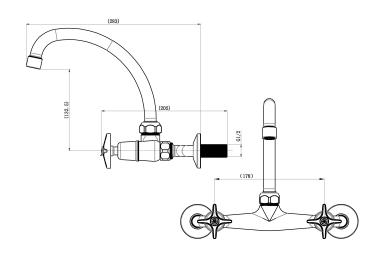

## **Cobra Star Heavy Pattern Sink Mixer**

Range: Star Heavy Pattern

**Description:** Cobra Star Heavy Pattern Chrome plated, wall-mounted sink mixer with

aerated swivel spout. The original star-shaped design. Well-suited for use in low water pressure environments. 2 X 1/2" BSP male iron connection ends. Made with de-zincification resistant brass for increased durability. Cobra TeamAssist service team on call. Includes a 20 year LIXIL Africa warranty. Care & Maintenace - Ensure your product does not come into contact with any lubricants during installation. Chrome plated, matte black and any colour finshes should be wiped with warm soapy water and a soft cloth or sponge. Rinse, then dry and buff with a dry soft cloth. Under no circumstances must any detergents containing hydrochloric acids or abrasives including cream cleansers be used. Do not use abrasive cleaning materials such as scourers.

Features: JaswicApproved

**Dimensions:** (I) 28.5mm x (w) 28.5mm x (h) 9.5mm

Package Weight: 1.587

**Product** 