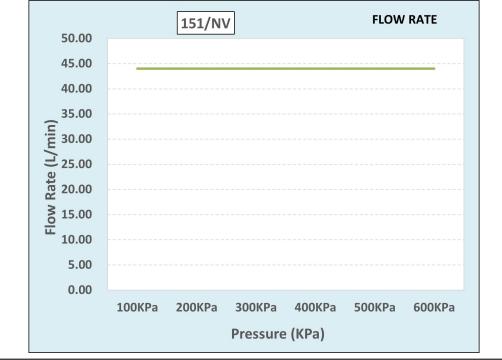

Product Code: 151/NV

**ERP Code:** 1008020000 **Barcode:** 6002194063780

Product Cobra TeamAssist, Cobra LowPressure, DZR Brass, 20 Year Warranty,

Features: JaswicApproved

**Dimensions:** (I) 29mm x (w) 29mm x (h) 22.5mm