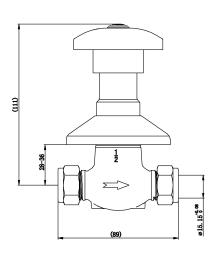

Cobra TeamAssist, Cobra LowPressure, DZR Brass, 20 Year Warranty,

Features: JaswicApproved

**Dimensions:** (I) 16mm x (w) 16mm x (h) 8.5mm

Package Weight: 0.63

**Product** 