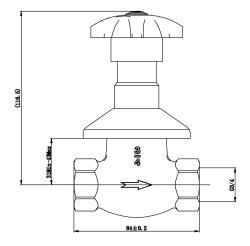

## Cobra Star Heavy Pattern Stop Tap Concealed Female 20mm

| Range:                | Star Heavy Pattern                                                                                                                                                                                                                                                                                                                                                                                                                                                                                                                                                                                                                                                                                                                                                                                                                                                                                                                                                             |
|-----------------------|--------------------------------------------------------------------------------------------------------------------------------------------------------------------------------------------------------------------------------------------------------------------------------------------------------------------------------------------------------------------------------------------------------------------------------------------------------------------------------------------------------------------------------------------------------------------------------------------------------------------------------------------------------------------------------------------------------------------------------------------------------------------------------------------------------------------------------------------------------------------------------------------------------------------------------------------------------------------------------|
| Description:          | Cobra Star Heavy Pattern Chrome plated stop tap including hot & cold<br>indices. The original star-shaped design. Well-suited for use in low water<br>pressure environments. 3/4" BSP female iron connection ends. Made with de-<br>zincification resistant brass for increased durability. Cobra TeamAssist service<br>team on call. Includes a 20 year LIXIL Africa warranty. Care & Maintenace -<br>Ensure your product does not come into contact with any lubricants during<br>installation. Chrome plated, matte black and any colour finshes should be<br>wiped with warm soapy water and a soft cloth or sponge. Rinse, then dry and<br>buff with a dry soft cloth. Under no circumstances must any detergents<br>containing hydrochloric acids or abrasives including cream cleansers be used.<br>Do not use abrasive cleaning materials such as scourers. Should your<br>product have an aerator at the water outlet, it should be checked and cleaned<br>regularly. |
| Product Code:         | 128-20/NV                                                                                                                                                                                                                                                                                                                                                                                                                                                                                                                                                                                                                                                                                                                                                                                                                                                                                                                                                                      |
| ERP Code:             | 1008010000                                                                                                                                                                                                                                                                                                                                                                                                                                                                                                                                                                                                                                                                                                                                                                                                                                                                                                                                                                     |
| Barcode:              | 6002194063834                                                                                                                                                                                                                                                                                                                                                                                                                                                                                                                                                                                                                                                                                                                                                                                                                                                                                                                                                                  |
| Product<br>Features:  | Cobra TeamAssist, Cobra LowPressure, DZR Brass, 20 Year Warranty, JaswicApproved                                                                                                                                                                                                                                                                                                                                                                                                                                                                                                                                                                                                                                                                                                                                                                                                                                                                                               |
| Dimensions:           | (l) 17mm x (w) 17mm x (h) 9.5mm                                                                                                                                                                                                                                                                                                                                                                                                                                                                                                                                                                                                                                                                                                                                                                                                                                                                                                                                                |
| Package Weight: 0.802 |                                                                                                                                                                                                                                                                                                                                                                                                                                                                                                                                                                                                                                                                                                                                                                                                                                                                                                                                                                                |