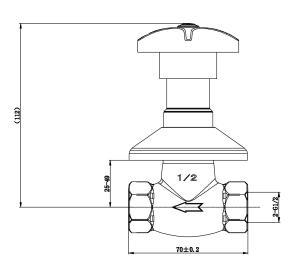

## Cobra Star Heavy Pattern Stop Tap Concealed Female 15mm

Range: Star Heavy Pattern

**Description:** Cobra Star Heavy Pattern Chrome plated stop tap including hot & cold

indices. The original star-shaped design. Well-suited for use in low water pressure environments. 1/2" BSP female iron connection ends. Made with dezincification resistant brass for increased durability. Cobra TeamAssist service team on call. Includes a 20 year LIXIL Africa warranty. Care & Maintenace - Ensure your product does not come into contact with any lubricants during installation. Chrome plated, matte black and any colour finshes should be wiped with warm soapy water and a soft cloth or sponge. Rinse, then dry and buff with a dry soft cloth. Under no circumstances must any detergents containing hydrochloric acids or abrasives including cream cleansers be used.

Cobra TeamAssist, Cobra LowPressure, DZR Brass, 20 Year Warranty,

Features: JaswicApproved

**Dimensions:** (I) 16mm x (w) 16mm x (h) 8.5mm

Package Weight: 0.63

**Product** 