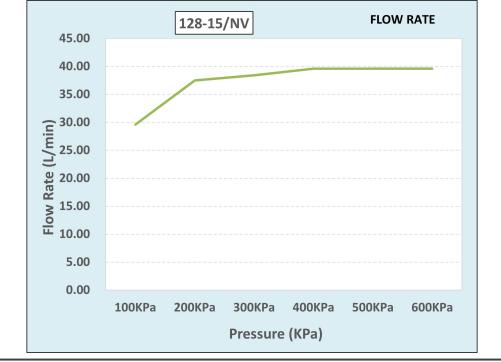

Do not use abrasive cleaning materials such as scourers. Should your

product have an aerator at the water outlet, it should be checked and cleaned

regularly.

**Product Code:** 128-15/NV **ERP Code:** 1007890000 **Barcode:** 6002194063827

## **Product Images**

Flow Chart

Cobra TeamAssist

20 Year Warranty

DZR Brass

JaswicApproved

Cobra LowPressure