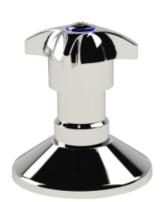

## Cobra Star Heavy Pattern Stop Tap Concealed Female 15mm

Range: Star Heavy Pattern

**Description:** Cobra Star Heavy Pattern Chrome plated stop tap including hot & cold

indices. The original star-shaped design. Well-suited for use in low water pressure environments. 1/2" BSP female iron connection ends. Made with dezincification resistant brass for increased durability. Cobra TeamAssist service team on call. Includes a 20 year LIXIL Africa warranty. Care & Maintenace - Ensure your product does not come into contact with any lubricants during installation. Chrome plated, matte black and any colour finshes should be wiped with warm soapy water and a soft cloth or sponge. Rinse, then dry and buff with a dry soft cloth. Under no circumstances must any detergents containing hydrochloric acids or abrasives including cream cleansers be used.