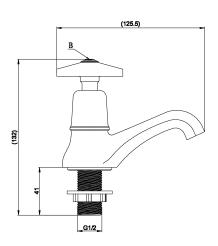

Features: JaswicApproved

**Dimensions:** (I) 16mm x (w) 16mm x (h) 6mm

Package Weight: 0.53

**Product** 