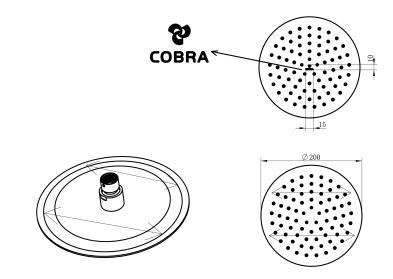

## Cobra Seine Brushed Gun Grey Shower Head 200

| Range:               | Seine Brushed Gun Grey                                                                                                                                                                                                                                                                                                                                                                                                                                                                                                                                                                                                                                                                                                                                                                                                                                                               |
|----------------------|--------------------------------------------------------------------------------------------------------------------------------------------------------------------------------------------------------------------------------------------------------------------------------------------------------------------------------------------------------------------------------------------------------------------------------------------------------------------------------------------------------------------------------------------------------------------------------------------------------------------------------------------------------------------------------------------------------------------------------------------------------------------------------------------------------------------------------------------------------------------------------------|
| Description:         | Seine 200mm round shower head with Classic spray. Manufactured from stainless steel. Items are coated using a physical vapour deposition (PVD) process. 1/2" BSP connection end. Maximum flow rate of 9l per minute. Carries a 5 year warranty on functionality, 2 year warranty on brushed gun grey coating. Care & Maintenace - Ensure your product does not come into contact with any lubricants during installation. Chrome plated, matte black and any colour finshes should be wiped with warm soapy water and a soft cloth or sponge. Rinse, then dry and buff with a dry soft cloth. Under no circumstances must any detergents containing hydrochloric acids or abrasives including cream cleansers be used. Do not use abrasive cleaning materials such as scourers. Should your product have an aerator at the water outlet, it should be checked and cleaned regularly. |
| Product Code:        | 076BGG                                                                                                                                                                                                                                                                                                                                                                                                                                                                                                                                                                                                                                                                                                                                                                                                                                                                               |
| ERP Code:            | 1011742660                                                                                                                                                                                                                                                                                                                                                                                                                                                                                                                                                                                                                                                                                                                                                                                                                                                                           |
| Barcode:             | 6002194153443                                                                                                                                                                                                                                                                                                                                                                                                                                                                                                                                                                                                                                                                                                                                                                                                                                                                        |
| Product<br>Features: | 5 Year Warranty, 2 years on coating, New Seine Colours                                                                                                                                                                                                                                                                                                                                                                                                                                                                                                                                                                                                                                                                                                                                                                                                                               |
| Dimensions:          | (l) 225mm x (w) 75mm x (h) 210mm                                                                                                                                                                                                                                                                                                                                                                                                                                                                                                                                                                                                                                                                                                                                                                                                                                                     |
| Package Weight       | : 0.73                                                                                                                                                                                                                                                                                                                                                                                                                                                                                                                                                                                                                                                                                                                                                                                                                                                                               |