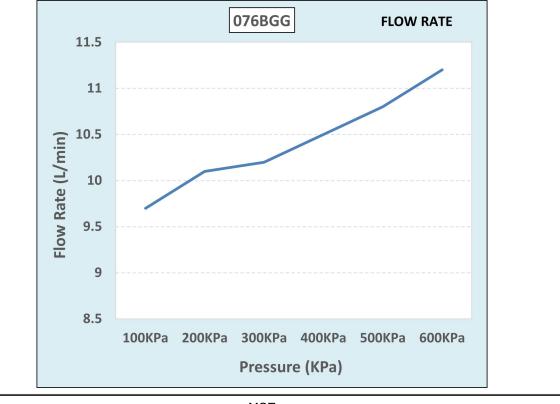

|



Product Images





Flow Chart



мот





5 Year Warranty

5 YEA

2 years on coating