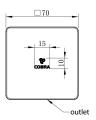

regularly.

 Product Code:
 030SQ/CP

 ERP Code:
 1039710000

 Barcode:
 6002194157168

Cobra PureShine, Cobra TeamAssist, 20 Year Warranty

Features:

**Product** 

**Dimensions:** (I) 100mm x (w) 80mm x (h) 80mm