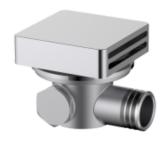

## **Cobra Seine Bath Filler Square**

Range: Seine

**Description:** Bath filler with overflow and anti-back siphonage, square, chrome.

Includes: 1/2" female left/right inlets, exposed and concealed parts. For installation, left/right inlets may be used. Care & Maintenace - Ensure your product does not come into contact with any lubricants during installation. Chrome plated, matte black and any colour finshes should be wiped with warm soapy water and a soft cloth or sponge. Rinse, then dry and buff with a dry soft cloth. Under no circumstances must any detergents containing hydrochloric acids or abrasives including cream cleansers be used. Do not use abrasive cleaning materials such as scourers. Should your product have an aerator at the water outlet, it should be checked and cleaned

regularly.

 Product Code:
 030SQ/CP

 ERP Code:
 1039710000

 Barcode:
 6002194157168

Cobra PureShine, Cobra TeamAssist, 20 Year Warranty

Features:

**Product** 

**Dimensions:** (I) 100mm x (w) 80mm x (h) 80mm