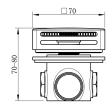

regularly.

 Product Code:
 030SQ/CP

 ERP Code:
 1039710000

 Barcode:
 6002194157168

Cobra PureShine, Cobra TeamAssist, 20 Year Warranty

Features:

**Product** 

**Dimensions:** (I) 100mm x (w) 80mm x (h) 80mm