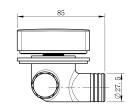

regularly.

 Product Code:
 030SQ/CP

 ERP Code:
 1039710000

 Barcode:
 6002194157168

Cobra PureShine, Cobra TeamAssist, 20 Year Warranty

Features:

**Product** 

**Dimensions:** (I) 100mm x (w) 80mm x (h) 80mm