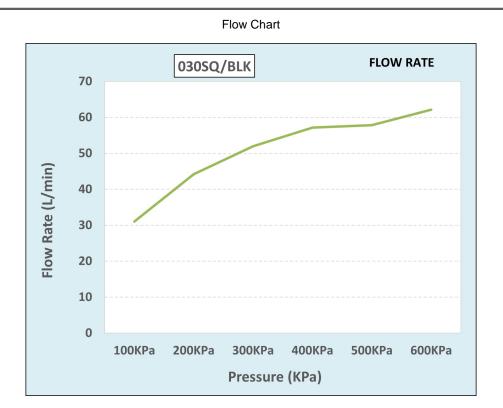

## Cobra Seine Matte Black Bath Filler Square

| Range:               | Seine Matte Black                                                                                                                                                                                    |        |
|----------------------|------------------------------------------------------------------------------------------------------------------------------------------------------------------------------------------------------|--------|
| Description:         | Bath filler with overflow and anti-back siphonage, square, matte black.<br>Includes: 1/2" female left/right inlets, exposed and concealed parts. For<br>installation, left/right inlets may be used. | COBRA  |
| Product Code:        | 030SQ/BLK                                                                                                                                                                                            | CODITA |
| ERP Code:            | 103972K000                                                                                                                                                                                           |        |
| Barcode:             | 6002194157175                                                                                                                                                                                        |        |
| Product<br>Features: | Cobra TeamAssist, 20 Year Warranty, 2 years on coating                                                                                                                                               |        |
| Dimensions:          | (l) 100mm x (w) 80mm x (h) 80mm                                                                                                                                                                      |        |
| Package Weight       | : 0.8                                                                                                                                                                                                |        |
| 1                    |                                                                                                                                                                                                      |        |