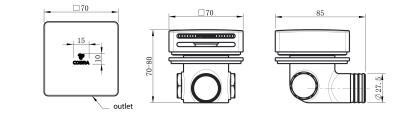

## Cobra Seine Matte Black Bath Filler Square

| Range:               | Seine Matte Black                                                                                                                                                                                    |        |
|----------------------|------------------------------------------------------------------------------------------------------------------------------------------------------------------------------------------------------|--------|
| Description:         | Bath filler with overflow and anti-back siphonage, square, matte black.<br>Includes: 1/2" female left/right inlets, exposed and concealed parts. For<br>installation, left/right inlets may be used. | COBRA  |
| Product Code:        | 030SQ/BLK                                                                                                                                                                                            | CODITA |
| ERP Code:            | 103972K000                                                                                                                                                                                           |        |
| Barcode:             | 6002194157175                                                                                                                                                                                        |        |
| Product<br>Features: | Cobra TeamAssist, 20 Year Warranty, 2 years on coating                                                                                                                                               |        |
| Dimensions:          | (l) 100mm x (w) 80mm x (h) 80mm                                                                                                                                                                      |        |
| Package Weight       | : 0.8                                                                                                                                                                                                |        |
| 1                    |                                                                                                                                                                                                      |        |