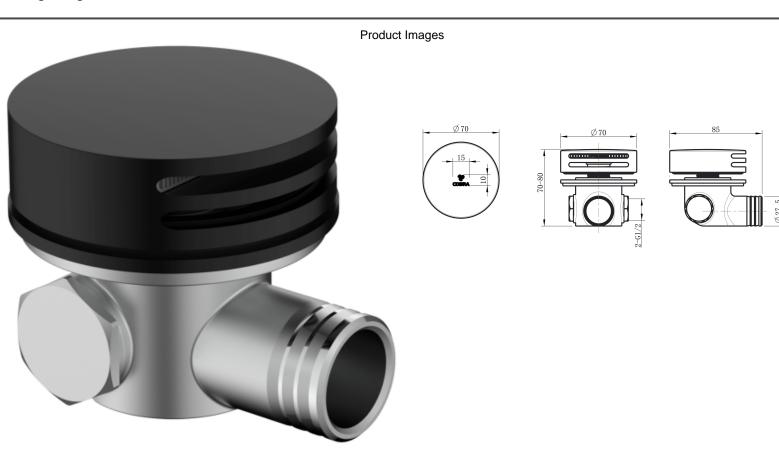

## **Cobra Seine Matte Black Bath Filler**

Range: Seine Matte Black

**Description:** Bath filler with overflow and anti-back siphonage, matte black. Includes: 1/2"

female left/right inlets, exposed and concealed parts. For installation, left/right inlets may be used. Care & Maintenace - Ensure your product does not come into contact with any lubricants during installation. Chrome plated, matte black and any colour finshes should be wiped with warm soapy water and a soft cloth or sponge. Rinse, then dry and buff with a dry soft cloth. Under no circumstances must any detergents containing hydrochloric acids or abrasives including cream cleansers be used. Do not use abrasive cleaning materials such as scourers. Should your product have an aerator at the water

Features:

**Dimensions:** (I) 100mm x (w) 80mm x (h) 80mm

Package Weight: 0.8

Flow Chart

MOT

20 Year Warranty

Cobra TeamAssist

2 years on coating