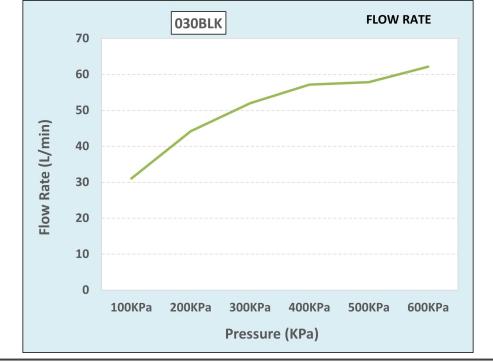

Features:

**Dimensions:** (I) 100mm x (w) 80mm x (h) 80mm

Package Weight: 0.8

Flow Chart

MOT

20 Year Warranty

Cobra TeamAssist

2 years on coating