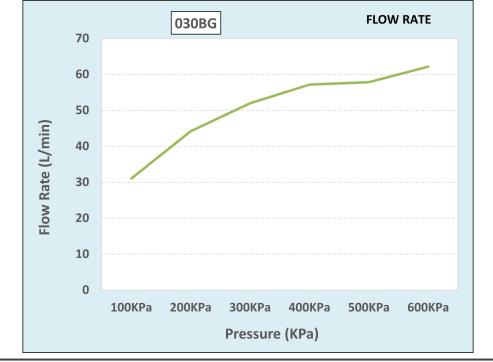

(I) 100mm x (w) 80mm x (h) 80mm

Package Weight: 0.8

Flow Chart

MOT

20 Year Warranty

Cobra TeamAssist

2 years on coating