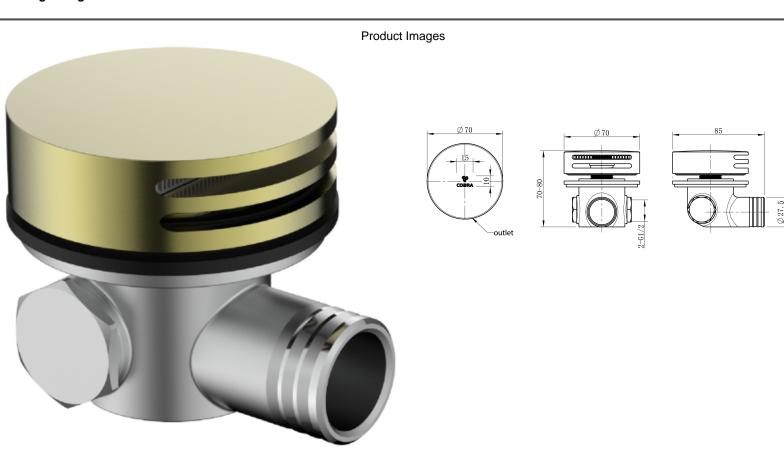

## Cobra Seine Brushed Gold Bath filler

Range: Seine Brushed Gold

**Description:** Bath filler with overflow and anti-back siphonage, brushed gold. Includes: 1/2"

female left/right inlets, exposed and concealed parts. For installation, left/right inlets may be used. Care & Maintenace - Ensure your product does not come into contact with any lubricants during installation. Chrome plated, matte black and any colour finshes should be wiped with warm soapy water and a soft cloth or sponge. Rinse, then dry and buff with a dry soft cloth. Under no circumstances must any detergents containing hydrochloric acids or abrasives including cream cleansers be used. Do not use abrasive cleaning materials such as scourers. Should your product have an aerator at the water

outlet, it should be checked and cleaned regularly.

Product Code: 030BG

**ERP Code:** 103973GN00 **Barcode:** 6002194157182

Product Cobra TeamAssist, 20 Year Warranty, 2 years on coating

Features: Dimensions:

(I) 100mm x (w) 80mm x (h) 80mm

Package Weight: 0.8

Flow Chart

MOT

20 Year Warranty

Cobra TeamAssist

2 years on coating