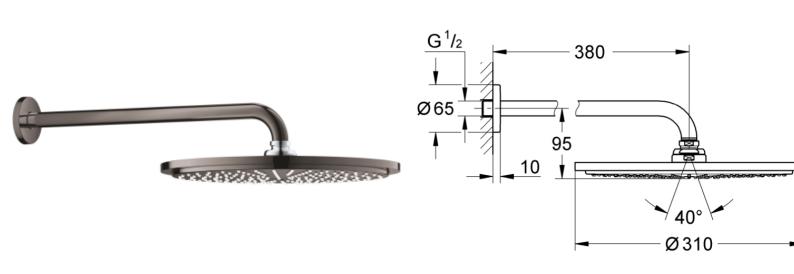

## Grohe Rainshower Head shower set 380 mm, 1 spray

Range: Rainshower

**Description:** Designer style meets showering luxury – GROHE Rainshower Cosmopolitan

310 head shower set in Hard Graphite - Consisting of:, head shower

Rainshower Cosmopolitan 310, material: metal, Rain spray pattern, maximum flow rate (at 3 bar): 8 l/min, shower arm Rainshower 380 mm, GROHE Water Saving - Less water, perfect flow, GROHE DreamSpray perfect spray pattern,

**Dimensions:** (I) 390mm x (w) 370mm x (h) 100mm

Package Weight: 4.91
CAD3D: Download

**Product** 