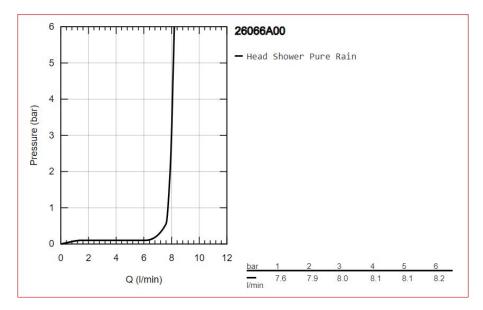

ad shower set 380 mm, 1 spray

Range: Rainshower

**Description:** Designer style meets showering luxury – GROHE Rainshower Cosmopolitan

310 head shower set in Hard Graphite - Consisting of:, head shower

Rainshower Cosmopolitan 310, material: metal, Rain spray pattern, maximum flow rate (at 3 bar): 8 l/min, shower arm Rainshower 380 mm, GROHE Water Saving - Less water, perfect flow, GROHE DreamSpray perfect spray pattern,

GROHE Long-Life finish, SpeedClean anti-limescale system

 Product Code:
 G-26066A00

 ERP Code:
 G-26066A00

 Barcode:
 4005176427237

GROHE DreamSpray, 5 Year Warranty, GROHE Long-Life finish, GROHE

Features: Water Saving

**Dimensions:** (I) 390mm x (w) 370mm x (h) 100mm

Package Weight: 4.91
CAD3D: Download

**Product** 



## **Product Images**



## Flow Chart



МОТ







GROHE Long-Life finish GROHE DreamSpray



GROHE Water Saving