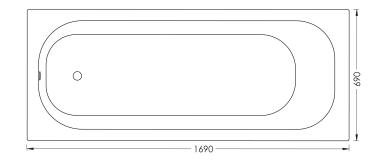

## Cobra Scarlett Bath Built In no handles 1690x690x380

| Range:<br>Description: | Scarlett<br>Made from cast acrylic with 3mm chipboard baseboard support. Rectangular,<br>end waste, white. 1690mm X 690mm X 380mm. Includes two handles. Waste<br>sold separately. | СОВВА |
|------------------------|------------------------------------------------------------------------------------------------------------------------------------------------------------------------------------|-------|
| Product Code:          | 01-FP-BM001NH/NV                                                                                                                                                                   | CODIA |
| ERP Code:              | 1072480200                                                                                                                                                                         |       |
| Barcode:               | 6002194158882                                                                                                                                                                      |       |
| Product<br>Features:   | Cobra TeamAssist, 10 Year Warranty                                                                                                                                                 |       |
| Dimensions:            | (l) 1690mm x (w) 690mm x (h) 380mm                                                                                                                                                 |       |
| Package Weight:        | 17.5                                                                                                                                                                               |       |