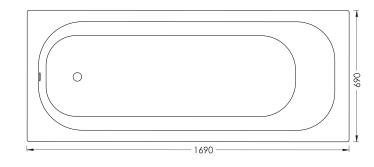

## Cobra Scarlett Bath Built In with handles 1690x690x380

| Range:<br>Description: | Scarlett<br>Made from cast acrylic with 3mm chipboard baseboard support. Rectangular,<br>end waste, white. 1690mm X 690mm X 380mm. Includes two handles. Waste<br>sold separately. | СОВВА |
|------------------------|------------------------------------------------------------------------------------------------------------------------------------------------------------------------------------|-------|
| Product Code:          | 01-FP-BM001/NV                                                                                                                                                                     | CODIA |
| ERP Code:              | 1072470200                                                                                                                                                                         |       |
| Barcode:               | 6002194158875                                                                                                                                                                      |       |
| Product<br>Features:   | Cobra TeamAssist, 10 Year Warranty                                                                                                                                                 |       |
| Dimensions:            | (l) 1690mm x (w) 690mm x (h) 580mm                                                                                                                                                 |       |
| Package Weight:        | : 18                                                                                                                                                                               |       |
|                        |                                                                                                                                                                                    |       |