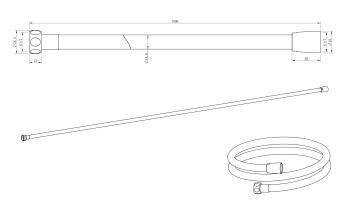

## Cobra Seine Brushed Nickel Hand Shower Hose

Range: Seine Brushed Nickel

1 500mm smooth-look hand shower hose. 1/2" BSP connection ends. Items **Description:** 

> are coated using a physical vapour deposition (PVD) process. Carries a 5 year warranty on functionality, 2 year warranty on brushed gun nickel coating. Care & Maintenace - Ensure your product does not come into contact with any lubricants during installation. Chrome plated, matte black and any colour finshes should be wiped with warm soapy water and a soft cloth or sponge. Rinse, then dry and buff with a dry soft cloth. Under no circumstances must any detergents containing hydrochloric acids or abrasives including cream cleansers be used. Do not use abrasive cleaning materials such as scourers.