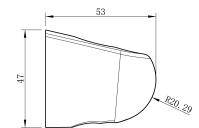

## **Cobra Seine Brushed Gold Shower Holder**

| Range:               | Seine Brushed Gold                                                                                                                                                                                                                                                                                                                                                                                                                                                                                                                                                                                                                                                                                                                                                                                                                                |
|----------------------|---------------------------------------------------------------------------------------------------------------------------------------------------------------------------------------------------------------------------------------------------------------------------------------------------------------------------------------------------------------------------------------------------------------------------------------------------------------------------------------------------------------------------------------------------------------------------------------------------------------------------------------------------------------------------------------------------------------------------------------------------------------------------------------------------------------------------------------------------|
| Description:         | Hand shower holder allowing 2 ways to position the hand shower. Fixing set<br>included. Items are coated using a physical vapour deposition (PVD) process.<br>Carries a 5 year warranty on functionality, 2 year warranty on brushed gold<br>coating. Care & Maintenace - Ensure your product does not come into contact<br>with any lubricants during installation. Chrome plated, matte black and any<br>colour finshes should be wiped with warm soapy water and a soft cloth or<br>sponge. Rinse, then dry and buff with a dry soft cloth. Under no<br>circumstances must any detergents containing hydrochloric acids or<br>abrasives including cream cleansers be used. Do not use abrasive cleaning<br>materials such as scourers. Should your product have an aerator at the water<br>outlet, it should be checked and cleaned regularly. |
| Product Code:        | 28080BG                                                                                                                                                                                                                                                                                                                                                                                                                                                                                                                                                                                                                                                                                                                                                                                                                                           |
| ERP Code:            | 101150GN00                                                                                                                                                                                                                                                                                                                                                                                                                                                                                                                                                                                                                                                                                                                                                                                                                                        |
| Barcode:             | 6002194153122                                                                                                                                                                                                                                                                                                                                                                                                                                                                                                                                                                                                                                                                                                                                                                                                                                     |
| Product<br>Features: | Cobra TeamAssist, 5 Year Warranty, 2 years on coating, New Seine Colours                                                                                                                                                                                                                                                                                                                                                                                                                                                                                                                                                                                                                                                                                                                                                                          |
| Dimensions:          | (I) 75mm x (w) 55mm x (h) 60mm                                                                                                                                                                                                                                                                                                                                                                                                                                                                                                                                                                                                                                                                                                                                                                                                                    |
| Package Weight: 0.1  |                                                                                                                                                                                                                                                                                                                                                                                                                                                                                                                                                                                                                                                                                                                                                                                                                                                   |