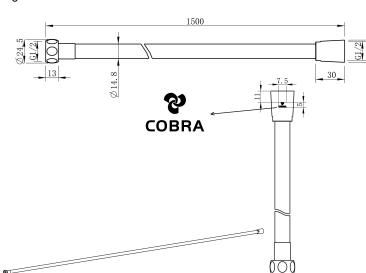

## **Cobra Matte Black Accessories Hand Shower Hose matte black**

Range: Matte Black Accessories

Description: Length: 1500mm PVC Construction 2 year warranty on black coating Care &

Maintenace - Ensure your product does not come into contact with any lubricants during installation. Chrome plated, matte black and any colour finshes should be wiped with warm soapy water and a soft cloth or sponge. Rinse, then dry and buff with a dry soft cloth. Under no circumstances must any detergents containing hydrochloric acids or abrasives including cream cleansers be used. Do not use abrasive cleaning materials such as scourers. Should your product have an aerator at the water outlet, it should be checked