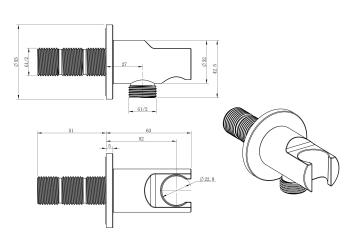

ure your product does not come into contact with any lubricants during installation. Chrome plated, matte black and any colour finshes should be wiped with warm soapy water and a soft cloth or

sponge. Rinse, then dry and buff with a dry soft cloth. Under no circumstances must any detergents containing hydrochloric acids or abrasives including cream cleansers be used. Do not use abrasive cleaning materials such as scourers. Should your product have an aerator at the water

outlet, it should be checked and cleaned regularly.

Product Code: AP-RND-BG
ERP Code: 101147GN00
Barcode: 6002194153092

Cobra TeamAssist, 5 Year Warranty, 2 years on coating, New Seine Colours

Product Features:

**Dimensions:** (I) 125mm x (w) 65mm x (h) 70mm

Package Weight: 0.399

## COBRA

## **Product Images**





8

Cobra TeamAssist

5<sub>YEAR</sub> WARRANTY

MOT

5 Year Warranty



2 years on coating

.jpg">

5 Year Warranty 2 years on coating