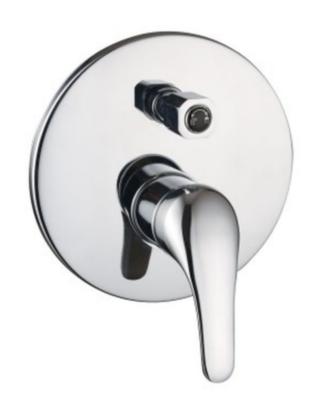

## Cobra Zambezi Diverter Mixer Concealed

Range: Zambezi

**Description:** Zambezi concealed diverter mixer single lever with diverter 2 x G1/2 female

inlet, 2 x G1/2 female outlet chrome. Care & Maintenace - Ensure your product does not come into contact with any lubricants during installation. Chrome plated, matte black and any colour finshes should be wiped with warm soapy water and a soft cloth or sponge. Rinse, then dry and buff with a dry soft cloth. Under no circumstances must any detergents containing hydrochloric acids or abrasives including cream cleansers be used. Do not use abrasive cleaning materials such as scourers. Should your product have an aerator at the water outlet, it should be checked and cleaned regularly.