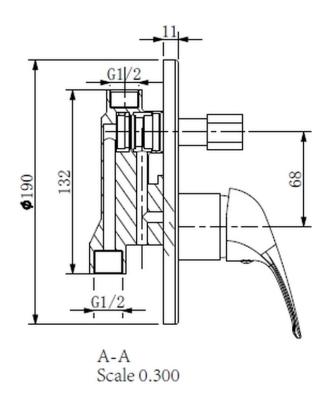

## Cobra Zambezi Diverter Mixer Concealed

Range: Zambezi

**Description:** Zambezi concealed diverter mixer single lever with diverter 2 x G1/2 female

inlet, 2 x G1/2 female outlet chrome. Care & Maintenace - Ensure your product does not come into contact with any lubricants during installation. Chrome plated, matte black and any colour finshes should be wiped with warm soapy water and a soft cloth or sponge. Rinse, then dry and buff with a dry soft cloth. Under no circumstances must any detergents containing hydrochloric acids or abrasives including cream cleansers be used. Do not use abrasive cleaning materials such as scourers. Should your product have an aerator at the water outlet, it should be checked and cleaned regularly.

(I) 210mm x (w) 200mm x (h) 90mm

Package Weight: 1.56