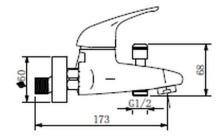

## Cobra Zambezi Bath Mixer Exposed

| Range:               | Zambezi                                                                                                                                                                                                                                                                                                                                                                                                                                                                                                                                                                                                                                                                                       |
|----------------------|-----------------------------------------------------------------------------------------------------------------------------------------------------------------------------------------------------------------------------------------------------------------------------------------------------------------------------------------------------------------------------------------------------------------------------------------------------------------------------------------------------------------------------------------------------------------------------------------------------------------------------------------------------------------------------------------------|
| Description:         | Zambezi exposed bath mixer (no hand shower) single lever with diverter 2 x G1/2 female inlet, G1/2 male outlet chrome. Care & Maintenace - Ensure your product does not come into contact with any lubricants during installation. Chrome plated, matte black and any colour finshes should be wiped with warm soapy water and a soft cloth or sponge. Rinse, then dry and buff with a dry soft cloth. Under no circumstances must any detergents containing hydrochloric acids or abrasives including cream cleansers be used. Do not use abrasive cleaning materials such as scourers. Should your product have an aerator at the water outlet, it should be checked and cleaned regularly. |
| Product Code:        | ZM-959                                                                                                                                                                                                                                                                                                                                                                                                                                                                                                                                                                                                                                                                                        |
| ERP Code:            | FB0EW2ZM-0GT0425                                                                                                                                                                                                                                                                                                                                                                                                                                                                                                                                                                                                                                                                              |
| Barcode:             | 6002194003618                                                                                                                                                                                                                                                                                                                                                                                                                                                                                                                                                                                                                                                                                 |
| Product<br>Features: | Cobra PureShine, Cobra TeamAssist, 10 Year Warranty, DZR Brass, JaswicApproved                                                                                                                                                                                                                                                                                                                                                                                                                                                                                                                                                                                                                |
| Dimensions:          | (I) 190mm x (w) 160mm x (h) 130mm                                                                                                                                                                                                                                                                                                                                                                                                                                                                                                                                                                                                                                                             |
| Package Weight: 1.24 |                                                                                                                                                                                                                                                                                                                                                                                                                                                                                                                                                                                                                                                                                               |