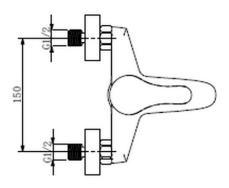

## Cobra Zambezi Bath Mixer Exposed

| Range:               | Zambezi                                                                                                                                                                                                                                                                                                                                                                                                                                                                                                                                                                                                                                                                                       |
|----------------------|-----------------------------------------------------------------------------------------------------------------------------------------------------------------------------------------------------------------------------------------------------------------------------------------------------------------------------------------------------------------------------------------------------------------------------------------------------------------------------------------------------------------------------------------------------------------------------------------------------------------------------------------------------------------------------------------------|
| Description:         | Zambezi exposed bath mixer (no hand shower) single lever with diverter 2 x G1/2 female inlet, G1/2 male outlet chrome. Care & Maintenace - Ensure your product does not come into contact with any lubricants during installation. Chrome plated, matte black and any colour finshes should be wiped with warm soapy water and a soft cloth or sponge. Rinse, then dry and buff with a dry soft cloth. Under no circumstances must any detergents containing hydrochloric acids or abrasives including cream cleansers be used. Do not use abrasive cleaning materials such as scourers. Should your product have an aerator at the water outlet, it should be checked and cleaned regularly. |
| Product Code:        | ZM-959                                                                                                                                                                                                                                                                                                                                                                                                                                                                                                                                                                                                                                                                                        |
| ERP Code:            | FB0EW2ZM-0GT0425                                                                                                                                                                                                                                                                                                                                                                                                                                                                                                                                                                                                                                                                              |
| Barcode:             | 6002194003618                                                                                                                                                                                                                                                                                                                                                                                                                                                                                                                                                                                                                                                                                 |
| Product<br>Features: | Cobra PureShine, Cobra TeamAssist, 10 Year Warranty, DZR Brass, JaswicApproved                                                                                                                                                                                                                                                                                                                                                                                                                                                                                                                                                                                                                |
| Dimensions:          | (I) 190mm x (w) 160mm x (h) 130mm                                                                                                                                                                                                                                                                                                                                                                                                                                                                                                                                                                                                                                                             |
| Package Weight: 1.24 |                                                                                                                                                                                                                                                                                                                                                                                                                                                                                                                                                                                                                                                                                               |