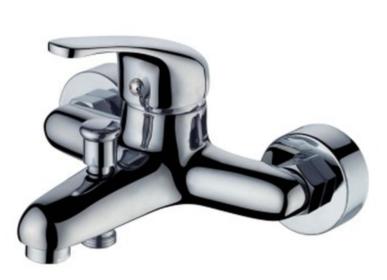

## Cobra Zambezi Bath Mixer Exposed

| Range:               | Zambezi                                                                                                                                                                                                                                                                                                                                                                                                                                                                                                                                                                                                                                                                                       |
|----------------------|-----------------------------------------------------------------------------------------------------------------------------------------------------------------------------------------------------------------------------------------------------------------------------------------------------------------------------------------------------------------------------------------------------------------------------------------------------------------------------------------------------------------------------------------------------------------------------------------------------------------------------------------------------------------------------------------------|
| Description:         | Zambezi exposed bath mixer (no hand shower) single lever with diverter 2 x G1/2 female inlet, G1/2 male outlet chrome. Care & Maintenace - Ensure your product does not come into contact with any lubricants during installation. Chrome plated, matte black and any colour finshes should be wiped with warm soapy water and a soft cloth or sponge. Rinse, then dry and buff with a dry soft cloth. Under no circumstances must any detergents containing hydrochloric acids or abrasives including cream cleansers be used. Do not use abrasive cleaning materials such as scourers. Should your product have an aerator at the water outlet, it should be checked and cleaned regularly. |
| Product Code:        | ZM-959                                                                                                                                                                                                                                                                                                                                                                                                                                                                                                                                                                                                                                                                                        |
| ERP Code:            | FB0EW2ZM-0GT0425                                                                                                                                                                                                                                                                                                                                                                                                                                                                                                                                                                                                                                                                              |
| Barcode:             | 6002194003618                                                                                                                                                                                                                                                                                                                                                                                                                                                                                                                                                                                                                                                                                 |
| Product<br>Features: | Cobra PureShine, Cobra TeamAssist, 10 Year Warranty, DZR Brass, JaswicApproved                                                                                                                                                                                                                                                                                                                                                                                                                                                                                                                                                                                                                |
| Dimensions:          | (I) 190mm x (w) 160mm x (h) 130mm                                                                                                                                                                                                                                                                                                                                                                                                                                                                                                                                                                                                                                                             |
| Package Weight: 1.24 |                                                                                                                                                                                                                                                                                                                                                                                                                                                                                                                                                                                                                                                                                               |