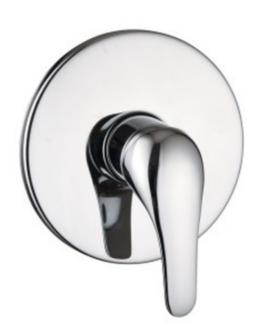

## Cobra Zambezi Bath/Shower Mixer Concealed

| Range:               | Zambezi                                                                                                                                                                                                                                                                                                                                                                                                                                                                                                                                                                                                                                                                                              |
|----------------------|------------------------------------------------------------------------------------------------------------------------------------------------------------------------------------------------------------------------------------------------------------------------------------------------------------------------------------------------------------------------------------------------------------------------------------------------------------------------------------------------------------------------------------------------------------------------------------------------------------------------------------------------------------------------------------------------------|
| Description:         | Zambezi concealed shower or bath mixer single lever 2 x G1/2 female inlet,<br>G1/2 female outlet chrome. Care & Maintenace - Ensure your product does<br>not come into contact with any lubricants during installation. Chrome plated,<br>matte black and any colour finshes should be wiped with warm soapy water<br>and a soft cloth or sponge. Rinse, then dry and buff with a dry soft cloth.<br>Under no circumstances must any detergents containing hydrochloric acids or<br>abrasives including cream cleansers be used. Do not use abrasive cleaning<br>materials such as scourers. Should your product have an aerator at the water<br>outlet, it should be checked and cleaned regularly. |
| Product Code:        | ZM-956                                                                                                                                                                                                                                                                                                                                                                                                                                                                                                                                                                                                                                                                                               |
| ERP Code:            | FSWM1CZM-0GT0425                                                                                                                                                                                                                                                                                                                                                                                                                                                                                                                                                                                                                                                                                     |
| Barcode:             | 6002194003564                                                                                                                                                                                                                                                                                                                                                                                                                                                                                                                                                                                                                                                                                        |
| Product<br>Features: | Cobra PureShine, Cobra TeamAssist, 10 Year Warranty, DZR Brass,<br>JaswicApproved                                                                                                                                                                                                                                                                                                                                                                                                                                                                                                                                                                                                                    |
| Dimensions:          | (l) 180mm x (w) 170mm x (h) 80mm                                                                                                                                                                                                                                                                                                                                                                                                                                                                                                                                                                                                                                                                     |
| Package Weight       | : 0.82                                                                                                                                                                                                                                                                                                                                                                                                                                                                                                                                                                                                                                                                                               |