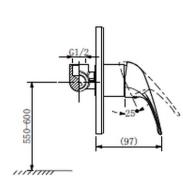

## Cobra Zambezi Bath/Shower Mixer Concealed

| Range:               | Zambezi                                                                                                                                                                                                                                                                                                                                                                                                                                                                                                                                                                                                                                                                                              |
|----------------------|------------------------------------------------------------------------------------------------------------------------------------------------------------------------------------------------------------------------------------------------------------------------------------------------------------------------------------------------------------------------------------------------------------------------------------------------------------------------------------------------------------------------------------------------------------------------------------------------------------------------------------------------------------------------------------------------------|
| Description:         | Zambezi concealed shower or bath mixer single lever 2 x G1/2 female inlet,<br>G1/2 female outlet chrome. Care & Maintenace - Ensure your product does<br>not come into contact with any lubricants during installation. Chrome plated,<br>matte black and any colour finshes should be wiped with warm soapy water<br>and a soft cloth or sponge. Rinse, then dry and buff with a dry soft cloth.<br>Under no circumstances must any detergents containing hydrochloric acids or<br>abrasives including cream cleansers be used. Do not use abrasive cleaning<br>materials such as scourers. Should your product have an aerator at the water<br>outlet, it should be checked and cleaned regularly. |
| Product Code:        | ZM-956                                                                                                                                                                                                                                                                                                                                                                                                                                                                                                                                                                                                                                                                                               |
| ERP Code:            | FSWM1CZM-0GT0425                                                                                                                                                                                                                                                                                                                                                                                                                                                                                                                                                                                                                                                                                     |
| Barcode:             | 6002194003564                                                                                                                                                                                                                                                                                                                                                                                                                                                                                                                                                                                                                                                                                        |
| Product<br>Features: | Cobra PureShine, Cobra TeamAssist, 10 Year Warranty, DZR Brass,<br>JaswicApproved                                                                                                                                                                                                                                                                                                                                                                                                                                                                                                                                                                                                                    |
| Dimensions:          | (l) 180mm x (w) 170mm x (h) 80mm                                                                                                                                                                                                                                                                                                                                                                                                                                                                                                                                                                                                                                                                     |
| Package Weight       | : 0.82                                                                                                                                                                                                                                                                                                                                                                                                                                                                                                                                                                                                                                                                                               |