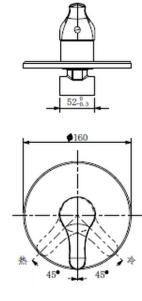

## Cobra Zambezi Bath/Shower Mixer Concealed

| Range:               | Zambezi                                                                                                                                                                                                                                                                                                                                                                                                                                                                                                                                                                                                                                                                                              |
|----------------------|------------------------------------------------------------------------------------------------------------------------------------------------------------------------------------------------------------------------------------------------------------------------------------------------------------------------------------------------------------------------------------------------------------------------------------------------------------------------------------------------------------------------------------------------------------------------------------------------------------------------------------------------------------------------------------------------------|
| Description:         | Zambezi concealed shower or bath mixer single lever 2 x G1/2 female inlet,<br>G1/2 female outlet chrome. Care & Maintenace - Ensure your product does<br>not come into contact with any lubricants during installation. Chrome plated,<br>matte black and any colour finshes should be wiped with warm soapy water<br>and a soft cloth or sponge. Rinse, then dry and buff with a dry soft cloth.<br>Under no circumstances must any detergents containing hydrochloric acids or<br>abrasives including cream cleansers be used. Do not use abrasive cleaning<br>materials such as scourers. Should your product have an aerator at the water<br>outlet, it should be checked and cleaned regularly. |
| Product Code:        | ZM-956                                                                                                                                                                                                                                                                                                                                                                                                                                                                                                                                                                                                                                                                                               |
| ERP Code:            | FSWM1CZM-0GT0425                                                                                                                                                                                                                                                                                                                                                                                                                                                                                                                                                                                                                                                                                     |
| Barcode:             | 6002194003564                                                                                                                                                                                                                                                                                                                                                                                                                                                                                                                                                                                                                                                                                        |
| Product<br>Features: | Cobra PureShine, Cobra TeamAssist, 10 Year Warranty, DZR Brass,<br>JaswicApproved                                                                                                                                                                                                                                                                                                                                                                                                                                                                                                                                                                                                                    |
| Dimensions:          | (l) 180mm x (w) 170mm x (h) 80mm                                                                                                                                                                                                                                                                                                                                                                                                                                                                                                                                                                                                                                                                     |
| Package Weight       | : 0.82                                                                                                                                                                                                                                                                                                                                                                                                                                                                                                                                                                                                                                                                                               |