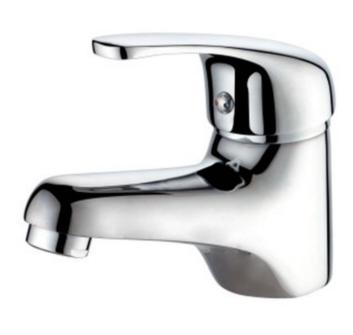

## Cobra Zambezi Basin Mixer Standard

Range: Zambezi

**Description:** Zambezi pillar type single lever basin mixer flow rate restricted to 3.6 ltrs/ min

G1/2 female connection ends chrome. Care & Maintenace - Ensure your product does not come into contact with any lubricants during installation. Chrome plated, matte black and any colour finshes should be wiped with warm soapy water and a soft cloth or sponge. Rinse, then dry and buff with a dry soft cloth. Under no circumstances must any detergents containing hydrochloric acids or abrasives including cream cleansers be used. Do not use abrasive cleaning materials such as scourers. Should your product have an aerator at the water outlet, it should be checked and cleaned regularly.