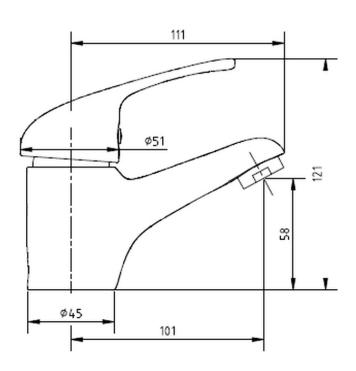

COBRA

Product Code: ZM-951

**ERP Code:** FBN1D1ZM-0GT0425 **Barcode:** 6002194003557

Product Cobra EcoMind, Cobra TeamAssist, Cobra Genuine, 10 Year Warranty,

Features: Economy, JaswicApproved

**Dimensions:** (I) 180mm x (w) 170mm x (h) 90mm