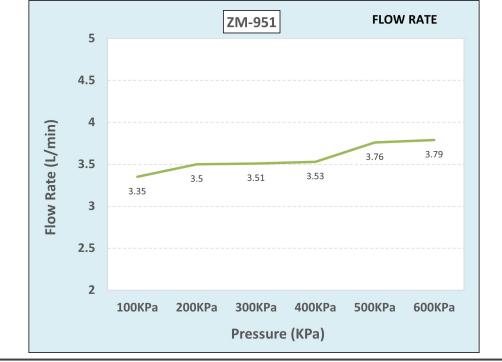

## Cobra Zambezi Basin Mixer Standard

Range: Zambezi

**Description:** Zambezi pillar type single lever basin mixer flow rate restricted to 3.6 ltrs/ min

G1/2 female connection ends chrome. Care & Maintenace - Ensure your product does not come into contact with any lubricants during installation. Chrome plated, matte black and any colour finshes should be wiped with warm soapy water and a soft cloth or sponge. Rinse, then dry and buff with a dry soft cloth. Under no circumstances must any detergents containing hydrochloric acids or abrasives including cream cleansers be used. Do not use abrasive cleaning materials such as scourers. Should your product have an aerator at the water outlet, it should be checked and cleaned regularly.

## **Product Images**

Flow Chart

MOT

Economy

Cobra EcoMind

Cobra TeamAssist

Cobra Genuine

10 Year Warranty