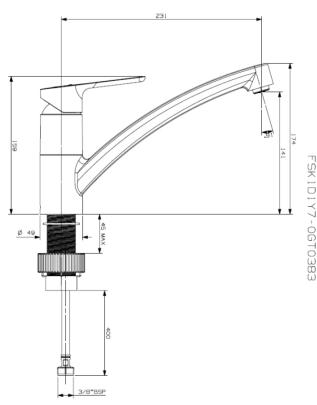

Do not use abrasive cleaning materials such as scourers. Should your

product have an aerator at the water outlet, it should be checked and cleaned

regularly.

**Product Code:** SN-970

**ERP Code:** FSK1D1Y7-0GT0383 Barcode: 6002194018247

**Product** Cobra PureShine, Cobra TeamAssist, Cobra Genuine, DZR Brass, 20 Year

Features: Warranty

(I) 330mm x (w) 320mm x (h) 100mm **Dimensions:** 

Package Weight: 1.52 CAD3D: **Download** 