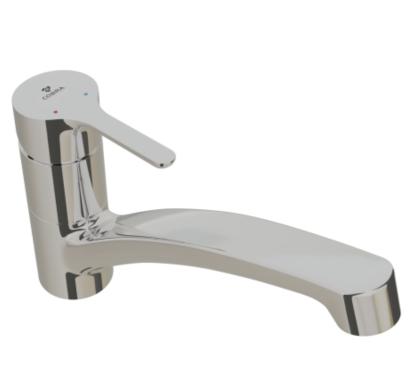

## **Cobra SNUG Sink Mixer**

Range: **SNUG** 

**Description:** Snug angled spout pillar type sink mixer, swivel outlet, chrome plated.

Includes: 3/8" BSP, 400mm long, female inlets. Care & Maintenace - Ensure