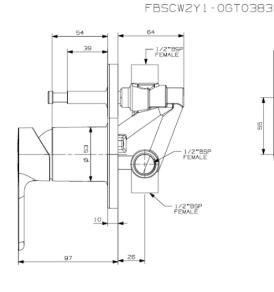

outlet, it should be checked and cleaned regularly.

Product Code: SN-961

**ERP Code:** FBSCW2Y1-0GT0383

**Barcode:** 6002194017509

Product Cobra PureShine, Cobra TeamAssist, Cobra Genuine, DZR Brass, 20 Year

Features: Warranty, JaswicApproved

**Dimensions:** (I) 200mm x (w) 160mm x (h) 120mm

Package Weight: 1.32

CAD3D: Download