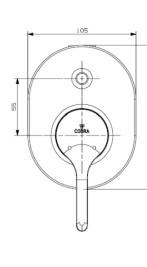

Features: Warranty, JaswicApproved

**Dimensions:** (I) 200mm x (w) 160mm x (h) 120mm

Package Weight: 1.32

CAD3D: Download