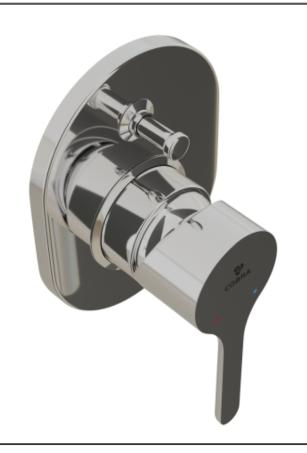

## **Cobra SNUG Diverter Mixer Concealed**

Range: SNUG

**Description:** Snug bath/shower diverter mixer, undertile, single lever, chrome plated wall

plate. Includes:  $2 \times 1/2$ " female inlets and  $2 \times 1/2$  female outlets, chrome plated. Care & Maintenace - Ensure your product does not come into contact with any lubricants during installation. Chrome plated, matte black and any colour finshes should be wiped with warm soapy water and a soft cloth or