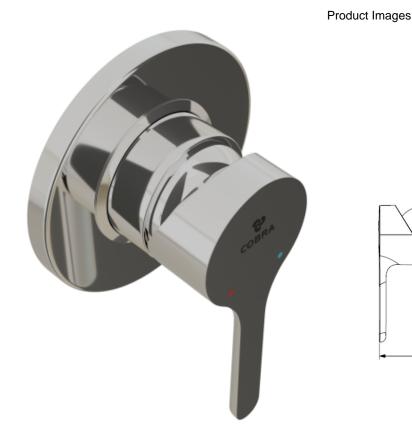

## Cobra SNUG Bath/Shower Mixer Concealed

Range: SNUG

**Description:** Snug bath or shower mixer, undertile, single lever, chrome plated wall plate.

Includes: 1/2" BSP female connections, chrome plated. Care & Maintenace - Ensure your product does not come into contact with any lubricants during installation. Chrome plated, matte black and any colour finshes should be wiped with warm soapy water and a soft cloth or sponge. Rinse, then dry and buff with a dry soft cloth. Under no circumstances must any detergents containing hydrochloric acids or abrasives including cream cleansers be used. Do not use abrasive cleaning materials such as scourers. Should your product have an aerator at the water outlet, it should be checked and cleaned