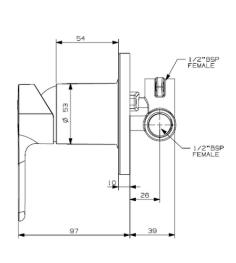

regularly.

Product Code: SN-956

**ERP Code:** FSWM1CY1-0GT0383

**Barcode:** 6002194017547

Product Cobra PureShine, Cobra TeamAssist, Cobra Genuine, DZR Brass, 20 Year

Features: Warranty, JaswicApproved

**Dimensions:** (I) 200mm x (w) 160mm x (h) 120mm