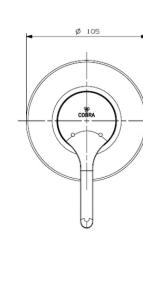

## Cobra SNUG Bath/Shower Mixer Concealed

Range: SNUG

**Description:** Snug bath or shower mixer, undertile, single lever, chrome plated wall plate.

Includes: 1/2" BSP female connections, chrome plated. Care & Maintenace - Ensure your product does not come into contact with any lubricants during installation. Chrome plated, matte black and any colour finshes should be wiped with warm soapy water and a soft cloth or sponge. Rinse, then dry and buff with a dry soft cloth. Under no circumstances must any detergents containing hydrochloric acids or abrasives including cream cleansers be used. Do not use abrasive cleaning materials such as scourers. Should your product have an aerator at the water outlet, it should be checked and cleaned