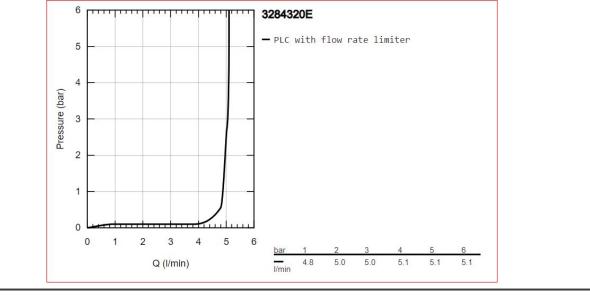

## Grohe Eurosmart Cosmopolitan Single-lever sink mixer 1/2

| Range:               | Eurosmart Cosmopolitan                                                                                                                                                                                                                                                                                                                                                                                                                                                                      |
|----------------------|---------------------------------------------------------------------------------------------------------------------------------------------------------------------------------------------------------------------------------------------------------------------------------------------------------------------------------------------------------------------------------------------------------------------------------------------------------------------------------------------|
| Description:         | The GROHE Eurosmart Cosmopolitan sink mixer – smart, convenient and filled with features, plus with water-saving technology - high spout, monobloc installation, GROHE Long-Life finish, GROHE SilkMove 35 mm ceramic cartridge, Lead and Nickel Free Inner Water Ways, GROHE Water Saving - Less water, perfect flow, mousseur, adjustable flow rate limiter, swivel tubular spout, swivel area 150°, flexible connection hoses, metal fixation set, maximum flow rate (at 3 bar): 5 l/min |
| Product Code:        | G-3284320E                                                                                                                                                                                                                                                                                                                                                                                                                                                                                  |
| ERP Code:            | G-3284320E                                                                                                                                                                                                                                                                                                                                                                                                                                                                                  |
| Barcode:             | 4005176466946                                                                                                                                                                                                                                                                                                                                                                                                                                                                               |
| Product<br>Features: | GROHE SilkMove, 20 Year Warranty, GROHE Long-Life finish, GROHE<br>Water Saving                                                                                                                                                                                                                                                                                                                                                                                                             |
| Dimensions:          | (l) 475mm x (w) 310mm x (h) 85mm                                                                                                                                                                                                                                                                                                                                                                                                                                                            |
| Package Weight: 1.78 |                                                                                                                                                                                                                                                                                                                                                                                                                                                                                             |
| CAD3D:               | Download                                                                                                                                                                                                                                                                                                                                                                                                                                                                                    |

Product Images

Flow Chart

мот

20 Year Warranty

GROHE Long-Life finish GROHE Wa

GROHE Water Saving