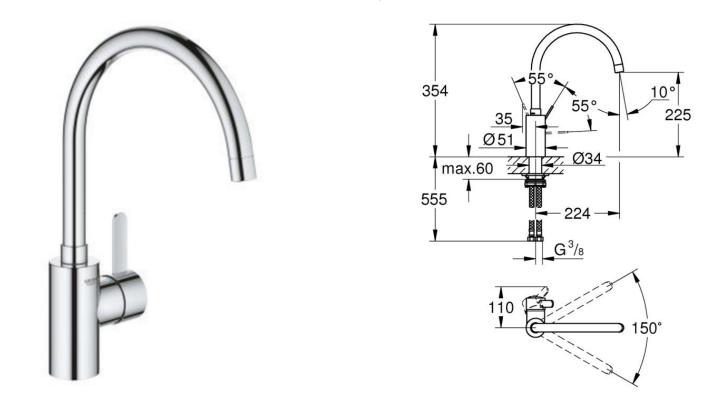

## Grohe Eurosmart Cosmopolitan Single-lever sink mixer 1/2

| Range:               | Eurosmart Cosmopolitan                                                                                                                                                                                                                                                                                                                                                                                                                                                                      |
|----------------------|---------------------------------------------------------------------------------------------------------------------------------------------------------------------------------------------------------------------------------------------------------------------------------------------------------------------------------------------------------------------------------------------------------------------------------------------------------------------------------------------|
| Description:         | The GROHE Eurosmart Cosmopolitan sink mixer – smart, convenient and filled with features, plus with water-saving technology - high spout, monobloc installation, GROHE Long-Life finish, GROHE SilkMove 35 mm ceramic cartridge, Lead and Nickel Free Inner Water Ways, GROHE Water Saving - Less water, perfect flow, mousseur, adjustable flow rate limiter, swivel tubular spout, swivel area 150°, flexible connection hoses, metal fixation set, maximum flow rate (at 3 bar): 5 l/min |
| Product Code:        | G-3284320E                                                                                                                                                                                                                                                                                                                                                                                                                                                                                  |
| ERP Code:            | G-3284320E                                                                                                                                                                                                                                                                                                                                                                                                                                                                                  |
| Barcode:             | 4005176466946                                                                                                                                                                                                                                                                                                                                                                                                                                                                               |
| Product<br>Features: | GROHE SilkMove, 20 Year Warranty, GROHE Long-Life finish, GROHE<br>Water Saving                                                                                                                                                                                                                                                                                                                                                                                                             |
| Dimensions:          | (l) 475mm x (w) 310mm x (h) 85mm                                                                                                                                                                                                                                                                                                                                                                                                                                                            |
| Package Weight: 1.78 |                                                                                                                                                                                                                                                                                                                                                                                                                                                                                             |
| CAD3D:               | Download                                                                                                                                                                                                                                                                                                                                                                                                                                                                                    |