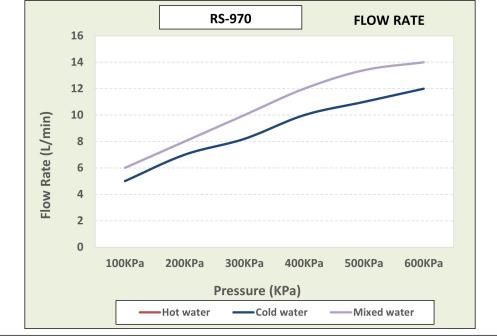

Features: DZR Brass, 20 Year Warranty

**Dimensions:** (I) 480mm x (w) 320mm x (h) 90mm

Package Weight: 1.86

CAD3D: Download

Flow Chart

MOT

Cobra PureShine

DZR Brass