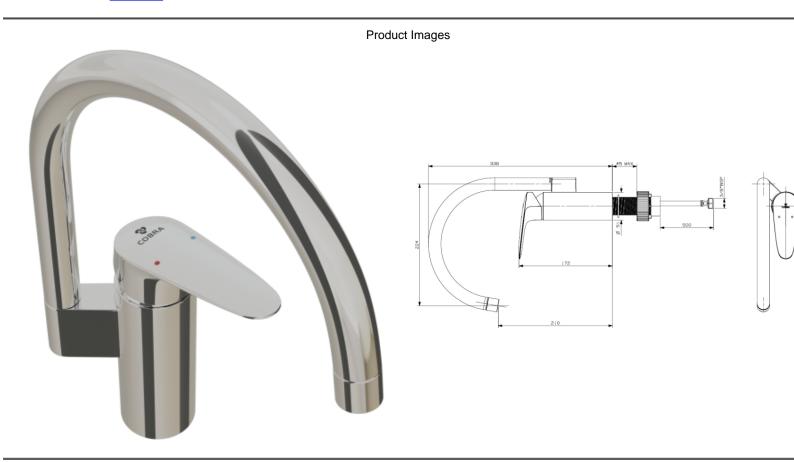

## **Cobra Recess Sink Mixer**

Range: Recess

**Description:** Recess C-spout pillar sink mixer, swivel outlet, chrome plated. Includes: 3/8"

BSP, 500mm long, female inlets. Care & Maintenace - Ensure your product does not come into contact with any lubricants during installation. Chrome plated, matte black and any colour finshes should be wiped with warm soapy water and a soft cloth or sponge. Rinse, then dry and buff with a dry soft cloth. Under no circumstances must any detergents containing hydrochloric acids or abrasives including cream cleansers be used. Do not use abrasive cleaning materials such as scourers. Should your product have an aerator at the water

outlet, it should be checked and cleaned regularly.

**Product Code:** RS-970

**ERP Code:** FSK1D1Y5-0GT0383 **Barcode:** 6002194017868

Product Cobra PureShine, Cobra FeatherTouch, Cobra TeamAssist, Cobra Genuine,

Features: DZR Brass, 20 Year Warranty

**Dimensions:** (I) 480mm x (w) 320mm x (h) 90mm

Package Weight: 1.86

CAD3D: Download

Flow Chart

MOT

Cobra PureShine

DZR Brass