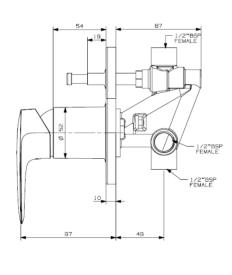

## **Cobra Recess Diverter Mixer Concealed**

Range: Recess

**Description:** Recess bath/shower diverter mixer, undertile, single lever, chrome plated wall

plate. Includes:  $2 \times 1/2$ " female inlets and  $2 \times 1/2$  female outlets, chrome plated. Care & Maintenace - Ensure your product does not come into contact with any lubricants during installation. Chrome plated, matte black and any colour finshes should be wiped with warm soapy water and a soft cloth or

Features: DZR Brass, 20 Year Warranty

**Dimensions:** (I) 200mm x (w) 170mm x (h) 120mm

Package Weight: 1.4

CAD3D: Download