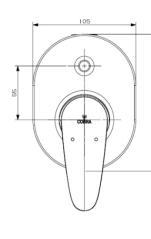

Features: DZR Brass, 20 Year Warranty

**Dimensions:** (I) 200mm x (w) 170mm x (h) 120mm

Package Weight: 1.4

CAD3D: Download