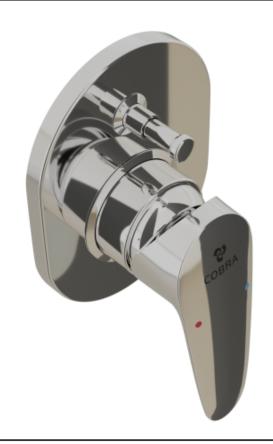

## **Cobra Recess Diverter Mixer Concealed**

Range: Recess

**Description:** Recess bath/shower diverter mixer, undertile, single lever, chrome plated wall

plate. Includes:  $2 \times 1/2$ " female inlets and  $2 \times 1/2$  female outlets, chrome plated. Care & Maintenace - Ensure your product does not come into contact with any lubricants during installation. Chrome plated, matte black and any colour finshes should be wiped with warm soapy water and a soft cloth or