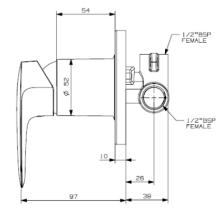

## **Cobra Recess Bath/Shower Mixer Concealed**

| Range:               | Recess                                                                                                                                                                                                                                                                                                                                                                                                                                                                                                                                                                                                                                                                                                                                  |
|----------------------|-----------------------------------------------------------------------------------------------------------------------------------------------------------------------------------------------------------------------------------------------------------------------------------------------------------------------------------------------------------------------------------------------------------------------------------------------------------------------------------------------------------------------------------------------------------------------------------------------------------------------------------------------------------------------------------------------------------------------------------------|
| Description:         | Recess bath or shower mixer, undertile, single lever, chrome plated wall<br>plate. Includes: 1/2" BSP female connections, chrome plated. Care &<br>Maintenace - Ensure your product does not come into contact with any<br>lubricants during installation. Chrome plated, matte black and any colour<br>finshes should be wiped with warm soapy water and a soft cloth or sponge.<br>Rinse, then dry and buff with a dry soft cloth. Under no circumstances must<br>any detergents containing hydrochloric acids or abrasives including cream<br>cleansers be used. Do not use abrasive cleaning materials such as scourers.<br>Should your product have an aerator at the water outlet, it should be checked<br>and cleaned regularly. |
| Product Code:        | RS-956                                                                                                                                                                                                                                                                                                                                                                                                                                                                                                                                                                                                                                                                                                                                  |
| ERP Code:            | FSWM1CY5-0GT0383                                                                                                                                                                                                                                                                                                                                                                                                                                                                                                                                                                                                                                                                                                                        |
| Barcode:             | 6002194018179                                                                                                                                                                                                                                                                                                                                                                                                                                                                                                                                                                                                                                                                                                                           |
| Product<br>Features: | Cobra PureShine, Cobra FeatherTouch, Cobra TeamAssist, Cobra Genuine, DZR Brass, 20 Year Warranty                                                                                                                                                                                                                                                                                                                                                                                                                                                                                                                                                                                                                                       |
| Dimensions:          | (I) 200mm x (w) 170mm x (h) 120mm                                                                                                                                                                                                                                                                                                                                                                                                                                                                                                                                                                                                                                                                                                       |
| Package Weight:      | : 1.15                                                                                                                                                                                                                                                                                                                                                                                                                                                                                                                                                                                                                                                                                                                                  |
| CAD3D:               | Download                                                                                                                                                                                                                                                                                                                                                                                                                                                                                                                                                                                                                                                                                                                                |