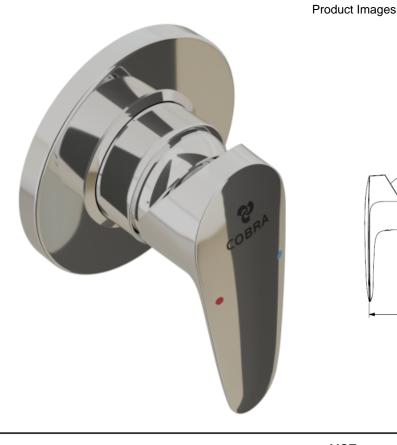

## **Cobra Recess Bath/Shower Mixer Concealed**

| Range:               | Recess                                                                                                                                                                                                                                                                                                                                                                                                                                                                                                                                                                                                                                                                                                                                  |
|----------------------|-----------------------------------------------------------------------------------------------------------------------------------------------------------------------------------------------------------------------------------------------------------------------------------------------------------------------------------------------------------------------------------------------------------------------------------------------------------------------------------------------------------------------------------------------------------------------------------------------------------------------------------------------------------------------------------------------------------------------------------------|
| Description:         | Recess bath or shower mixer, undertile, single lever, chrome plated wall<br>plate. Includes: 1/2" BSP female connections, chrome plated. Care &<br>Maintenace - Ensure your product does not come into contact with any<br>lubricants during installation. Chrome plated, matte black and any colour<br>finshes should be wiped with warm soapy water and a soft cloth or sponge.<br>Rinse, then dry and buff with a dry soft cloth. Under no circumstances must<br>any detergents containing hydrochloric acids or abrasives including cream<br>cleansers be used. Do not use abrasive cleaning materials such as scourers.<br>Should your product have an aerator at the water outlet, it should be checked<br>and cleaned regularly. |
| Product Code:        | RS-956                                                                                                                                                                                                                                                                                                                                                                                                                                                                                                                                                                                                                                                                                                                                  |
| ERP Code:            | FSWM1CY5-0GT0383                                                                                                                                                                                                                                                                                                                                                                                                                                                                                                                                                                                                                                                                                                                        |
| Barcode:             | 6002194018179                                                                                                                                                                                                                                                                                                                                                                                                                                                                                                                                                                                                                                                                                                                           |
| Product<br>Features: | Cobra PureShine, Cobra FeatherTouch, Cobra TeamAssist, Cobra Genuine, DZR Brass, 20 Year Warranty                                                                                                                                                                                                                                                                                                                                                                                                                                                                                                                                                                                                                                       |
| Dimensions:          | (I) 200mm x (w) 170mm x (h) 120mm                                                                                                                                                                                                                                                                                                                                                                                                                                                                                                                                                                                                                                                                                                       |
| Package Weight:      | : 1.15                                                                                                                                                                                                                                                                                                                                                                                                                                                                                                                                                                                                                                                                                                                                  |
| CAD3D:               | Download                                                                                                                                                                                                                                                                                                                                                                                                                                                                                                                                                                                                                                                                                                                                |