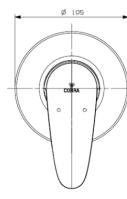

## **Cobra Recess Bath/Shower Mixer Concealed**

| Range:               | Recess                                                                                                                                                                                                                                                                                                                                                                                                                                                                                                                                                                                                                                                                                                                                  |
|----------------------|-----------------------------------------------------------------------------------------------------------------------------------------------------------------------------------------------------------------------------------------------------------------------------------------------------------------------------------------------------------------------------------------------------------------------------------------------------------------------------------------------------------------------------------------------------------------------------------------------------------------------------------------------------------------------------------------------------------------------------------------|
| Description:         | Recess bath or shower mixer, undertile, single lever, chrome plated wall<br>plate. Includes: 1/2" BSP female connections, chrome plated. Care &<br>Maintenace - Ensure your product does not come into contact with any<br>lubricants during installation. Chrome plated, matte black and any colour<br>finshes should be wiped with warm soapy water and a soft cloth or sponge.<br>Rinse, then dry and buff with a dry soft cloth. Under no circumstances must<br>any detergents containing hydrochloric acids or abrasives including cream<br>cleansers be used. Do not use abrasive cleaning materials such as scourers.<br>Should your product have an aerator at the water outlet, it should be checked<br>and cleaned regularly. |
| Product Code:        | RS-956                                                                                                                                                                                                                                                                                                                                                                                                                                                                                                                                                                                                                                                                                                                                  |
| ERP Code:            | FSWM1CY5-0GT0383                                                                                                                                                                                                                                                                                                                                                                                                                                                                                                                                                                                                                                                                                                                        |
| Barcode:             | 6002194018179                                                                                                                                                                                                                                                                                                                                                                                                                                                                                                                                                                                                                                                                                                                           |
| Product<br>Features: | Cobra PureShine, Cobra FeatherTouch, Cobra TeamAssist, Cobra Genuine, DZR Brass, 20 Year Warranty                                                                                                                                                                                                                                                                                                                                                                                                                                                                                                                                                                                                                                       |
| Dimensions:          | (I) 200mm x (w) 170mm x (h) 120mm                                                                                                                                                                                                                                                                                                                                                                                                                                                                                                                                                                                                                                                                                                       |
| Package Weight:      | : 1.15                                                                                                                                                                                                                                                                                                                                                                                                                                                                                                                                                                                                                                                                                                                                  |
| CAD3D:               | Download                                                                                                                                                                                                                                                                                                                                                                                                                                                                                                                                                                                                                                                                                                                                |