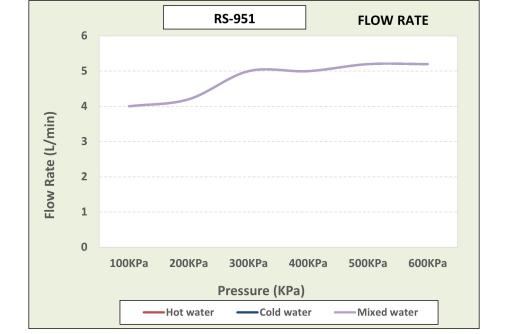

## **Cobra Recess Basin Mixer Standard**

Range: Recess

**Description:** Recess Single lever basin mixer. Flow restricted to 4.9 l/min. 3/8 BSP,

350mm long, female connection end. Care & Maintenace - Ensure your product does not come into contact with any lubricants during installation. Chrome plated, matte black and any colour finshes should be wiped with warm soapy water and a soft cloth or sponge. Rinse, then dry and buff with a dry soft cloth. Under no circumstances must any detergents containing hydrochloric acids or abrasives including cream cleansers be used. Do not use abrasive cleaning materials such as scourers. Should your product have

## Product Images Representation of the second of the second

Flow Chart

3/8"BSP

MOT

20 Year Warranty

Cobra PureShine

Cobra EcoMind

DZR Brass