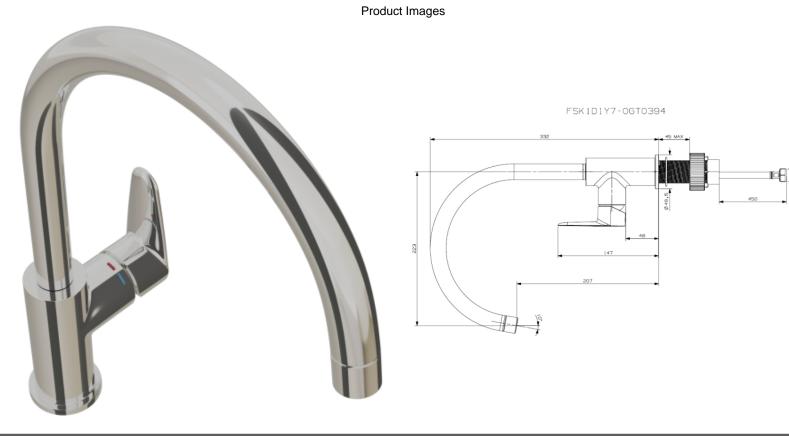

## Cobra PAUSE Sink Mixer

| Range:               | PAUSE                                                                                                                                                                                                                                                                                                                                                                                                                                                                                                                                                                                                                                                                                                        |
|----------------------|--------------------------------------------------------------------------------------------------------------------------------------------------------------------------------------------------------------------------------------------------------------------------------------------------------------------------------------------------------------------------------------------------------------------------------------------------------------------------------------------------------------------------------------------------------------------------------------------------------------------------------------------------------------------------------------------------------------|
| Description:         | Pause C-spout pillar sink mixer, swivel outlet, chrome plated. Includes: 3/8"<br>BSP, 450mm long, female inlets. Care & Maintenace - Ensure your product<br>does not come into contact with any lubricants during installation. Chrome<br>plated, matte black and any colour finshes should be wiped with warm soapy<br>water and a soft cloth or sponge. Rinse, then dry and buff with a dry soft cloth.<br>Under no circumstances must any detergents containing hydrochloric acids or<br>abrasives including cream cleansers be used. Do not use abrasive cleaning<br>materials such as scourers. Should your product have an aerator at the water<br>outlet, it should be checked and cleaned regularly. |
| Product Code:        | PS-970                                                                                                                                                                                                                                                                                                                                                                                                                                                                                                                                                                                                                                                                                                       |
| ERP Code:            | FSK1D1Y7-0GT0394                                                                                                                                                                                                                                                                                                                                                                                                                                                                                                                                                                                                                                                                                             |
| Barcode:             | 6002194017622                                                                                                                                                                                                                                                                                                                                                                                                                                                                                                                                                                                                                                                                                                |
| Product<br>Features: | Cobra PureShine, Cobra TeamAssist, Cobra Genuine, DZR Brass, 20 Year<br>Warranty                                                                                                                                                                                                                                                                                                                                                                                                                                                                                                                                                                                                                             |
| Dimensions:          | (l) 470mm x (w) 310mm x (h) 80mm                                                                                                                                                                                                                                                                                                                                                                                                                                                                                                                                                                                                                                                                             |
| Package Weight: 1.48 |                                                                                                                                                                                                                                                                                                                                                                                                                                                                                                                                                                                                                                                                                                              |
| CAD3D:               | Download                                                                                                                                                                                                                                                                                                                                                                                                                                                                                                                                                                                                                                                                                                     |