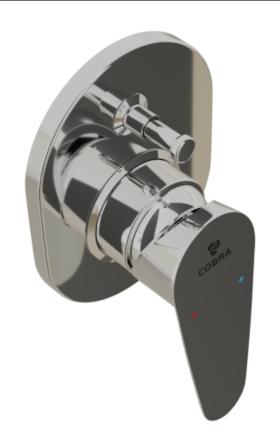

## **Cobra PAUSE Diverter Mixer Concealed**

Range: PAUSE

**Description:** Pause bath/shower diverter mixer, undertile, single lever, chrome plated wall

plate. Includes:  $2 \times 1/2$ " female inlets and  $2 \times 1/2$  female outlets, chrome plated. Care & Maintenace - Ensure your product does not come into contact with any lubricants during installation. Chrome plated, matte black and any colour finshes should be wiped with warm soapy water and a soft cloth or