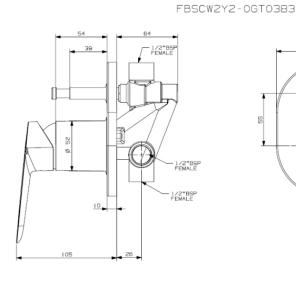

outlet, it should be checked and cleaned regularly.

Product Code: PS-961

**ERP Code:** FBSCW2Y2-0GT0383

**Barcode:** 6002194017608

Product Cobra PureShine, Cobra TeamAssist, Cobra Genuine, DZR Brass, 20 Year

Features: Warranty, JaswicApproved

**Dimensions:** (I) 200mm x (w) 170mm x (h) 120mm

Package Weight: 1.4

CAD3D: Download