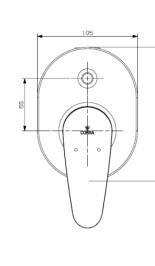

Features: Warranty, JaswicApproved

**Dimensions:** (I) 200mm x (w) 170mm x (h) 120mm

Package Weight: 1.4

CAD3D: Download