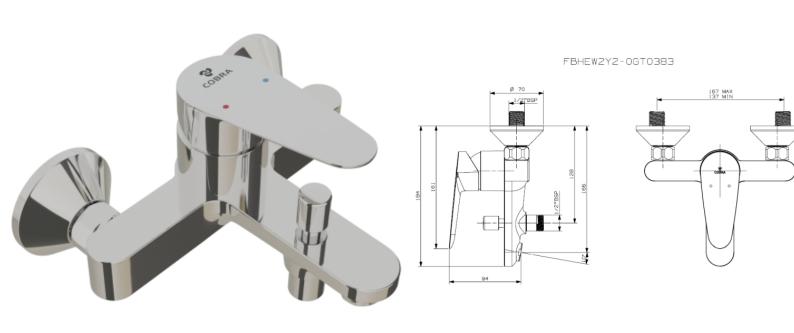

## **Cobra PAUSE Bath Mixer Exposed**

Range: PAUSE

**Description:** Pause exposed bath mixer without hand shower, wall-type, chrome. 2 X 1/2

BSP male inlets. 1 X 1/2 BSP male outlet for hand shower hose. Care & Maintenace - Ensure your product does not come into contact with any lubricants during installation. Chrome plated, matte black and any colour finshes should be wiped with warm soapy water and a soft cloth or sponge. Rinse, then dry and buff with a dry soft cloth. Under no circumstances must any detergents containing hydrochloric acids or abrasives including cream cleansers be used. Do not use abrasive cleaning materials such as scourers. Should your product have an aerator at the water outlet, it should be checked

and cleaned regularly.

Product Code: PS-959

**ERP Code:** FBHEW2Y2-0GT0383 **Barcode:** 6002194017585

Product Cobra PureShine, Cobra TeamAssist, Cobra Genuine, DZR Brass, 20 Year

Features: Warranty

**Dimensions:** (I) 200mm x (w) 170mm x (h) 190mm

Package Weight: 2.1

CAD3D: Download