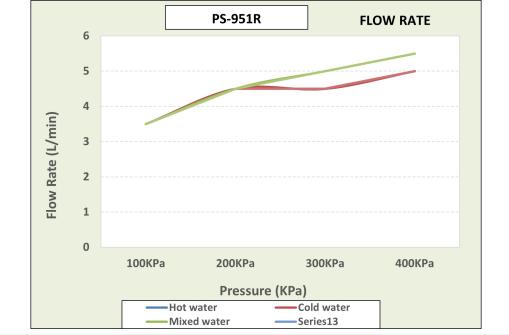

## **Cobra PAUSE Basin Mixer Raised**

Range: PAUSE

**Description:** Pause basin mixer, raised - one hole single lever, chrome. Flow restricted to

5.7 l/min. Includes 3/8 BSP, 370mm long, female flexible inlets, chrome plated. Care & Maintenace - Ensure your product does not come into contact with any lubricants during installation. Chrome plated, matte black and any colour finshes should be wiped with warm soapy water and a soft cloth or

## **Product Images**

Flow Chart

20 Year Warranty

Cobra PureShine

Cobra TeamAssist

Cobra Genuine