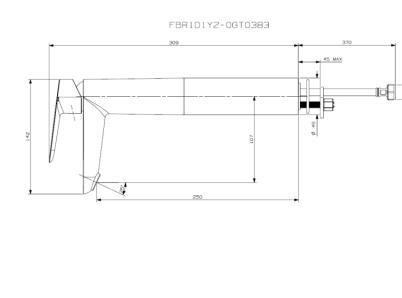

outlet, it should be checked and cleaned regularly.

Product Code: PS-951R

**ERP Code:** FBR1D1Y2-0GT0383 **Barcode:** 6002194017639

Product Cobra PureShine, Cobra TeamAssist, Cobra Genuine, DZR Brass, 20 Year

Features: Warranty

**Dimensions:** (I) 390mm x (w) 170mm x (h) 70mm

Package Weight: 1.86
CAD3D: Download