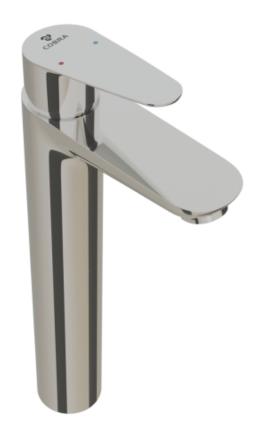

## **Cobra PAUSE Basin Mixer Raised**

Range: PAUSE

**Description:** Pause basin mixer, raised - one hole single lever, chrome. Flow restricted to

5.7 l/min. Includes 3/8 BSP, 370mm long, female flexible inlets, chrome plated. Care & Maintenace - Ensure your product does not come into contact with any lubricants during installation. Chrome plated, matte black and any colour finshes should be wiped with warm soapy water and a soft cloth or