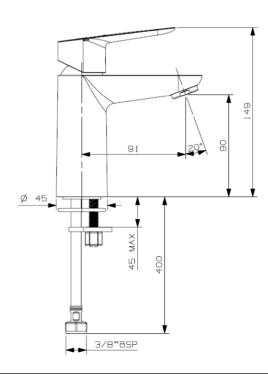

and cleaned regularly.

Product Code: PS-951

**ERP Code:** FBN1D1Y2-0GT0383 **Barcode:** 6002194017561

Product Cobra PureShine, Cobra TeamAssist, Cobra Genuine, DZR Brass, 20 Year

Features: Warranty

**Dimensions:** (I) 390mm x (w) 180mm x (h) 70mm