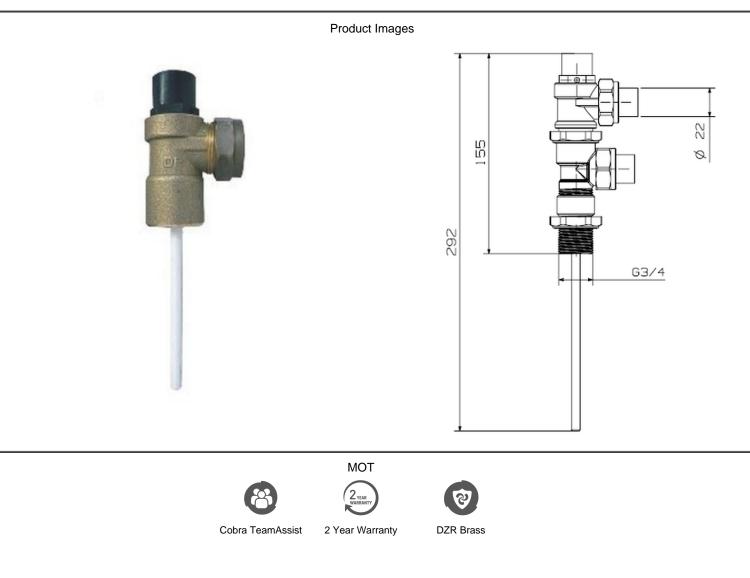

## Cobra Cobra Safety Valve 600kPa 20mm

| Range:                                                         | Cobra                                                                                                    |       |
|----------------------------------------------------------------|----------------------------------------------------------------------------------------------------------|-------|
| Description:                                                   | TP master. 3/4BSP female iron geyser connection. 22mm compression relief outlet. System pressure 600kPa. | 2     |
| Product Code:                                                  | PB1-66/N                                                                                                 |       |
| ERP Code:                                                      | FTPSV260-7FT01                                                                                           | COBRA |
| Barcode:                                                       | 6002194024767                                                                                            |       |
| Product Features: Cobra TeamAssist, DZR Brass, 2 Year Warranty |                                                                                                          |       |
| Dimensions:                                                    | (I) 200mm x (w) 80mm x (h) 50mm                                                                          |       |
| Package Weight:                                                | 0.36                                                                                                     |       |
|                                                                |                                                                                                          |       |