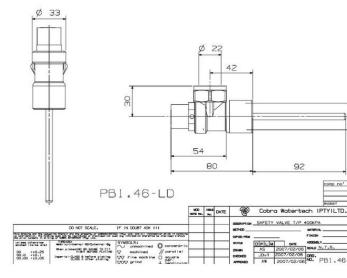

## Cobra Cobra Safety Valve 400kPa 20mm

| Range:           | Cobra                                                                                                    |       |
|------------------|----------------------------------------------------------------------------------------------------------|-------|
| Description:     | TP master. 3/4BSP female iron geyser connection. 22mm compression relief outlet. System pressure 400kPa. | 8     |
| Product Code:    | PB1-46/N                                                                                                 |       |
| ERP Code:        | FTPSV440-7FT01                                                                                           | COBRA |
| Barcode:         | 6002194024750                                                                                            |       |
| Product Features | : Cobra TeamAssist, SABS Approved, DZR Brass, 2 Year Warranty                                            |       |
| Dimensions:      | (I) 200mm x (w) 80mm x (h) 50mm                                                                          |       |
| Package Weight:  | 0.36                                                                                                     |       |