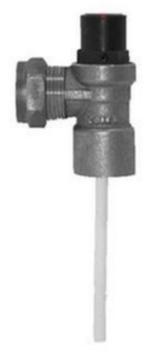

## Cobra Cobra Safety Valve 400kPa 20mm

| Range:           | Cobra                                                                                                    |       |
|------------------|----------------------------------------------------------------------------------------------------------|-------|
| Description:     | TP master. 3/4BSP female iron geyser connection. 22mm compression relief outlet. System pressure 400kPa. | 8     |
| Product Code:    | PB1-46/N                                                                                                 |       |
| ERP Code:        | FTPSV440-7FT01                                                                                           | COBRA |
| Barcode:         | 6002194024750                                                                                            |       |
| Product Features | : Cobra TeamAssist, SABS Approved, DZR Brass, 2 Year Warranty                                            |       |
| Dimensions:      | (I) 200mm x (w) 80mm x (h) 50mm                                                                          |       |
| Package Weight:  | 0.36                                                                                                     |       |