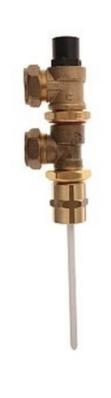

## Cobra Cobra Safety Valve & Banjo Long probe 400kPa 20mm

Range: Cobra

**Description:** TP master 'Banjo' type with extended (9) temperature probe and locking nut

and silicon sealing washer. 3/4BSP male iron geyser connection plus

male/female adaptor. 22mm compression relief and hot water outlets. System

pressure 400kPa.

Product Code: PB1-43BA-LP/N
ERP Code: FTPSV240-7FT01
Barcode: 6002194024781

Product Cobra TeamAssist, DZR Brass, 2 Year Warranty

Features:

**Dimensions:** (I) 290mm x (w) 80mm x (h) 50mm

Package Weight: 0.64