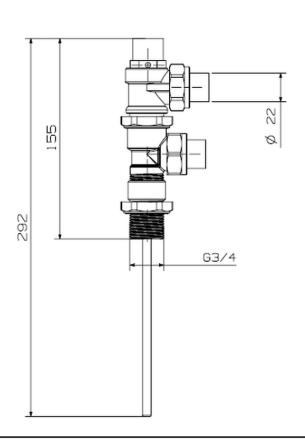

## Cobra Cobra Safety Valve & Banjo Long probe 400kPa 20mm

Range: Cobra

**Description:** TP master 'Banjo' type with extended (9) temperature probe and locking nut

and silicon sealing washer. 3/4BSP male iron geyser connection plus

male/female adaptor. 22mm compression relief and hot water outlets. System

pressure 400kPa.

Product Code: PB1-43BA-LP/N
ERP Code: FTPSV240-7FT01
Barcode: 6002194024781

Product Cobra TeamAssist, DZR Brass, 2 Year Warranty

Features:

**Dimensions:** (I) 290mm x (w) 80mm x (h) 50mm

Package Weight: 0.64