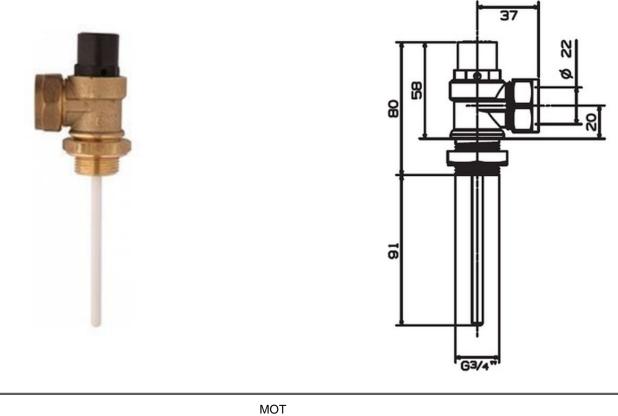

## Cobra Cobra Safety Valve 100kPa 20mm

| Range:               | Cobra                                                                                                                                               |
|----------------------|-----------------------------------------------------------------------------------------------------------------------------------------------------|
| Description:         | TP master. With locking nut and silicon sealing washer. 3/4BSP male iron geyser connection. 22mm compression relief outlet. System pressure 100kPa. |
| Product Code:        | PB1-13/N                                                                                                                                            |
| ERP Code:            | FTPSVL10-7FT01                                                                                                                                      |
| Barcode:             | 6002194024743                                                                                                                                       |
| Product<br>Features: | Cobra TeamAssist, DZR Brass, 2 Year Warranty                                                                                                        |
| Dimensions:          | (I) 290mm x (w) 80mm x (h) 50mm                                                                                                                     |
| Package Weight:      | 0.4                                                                                                                                                 |