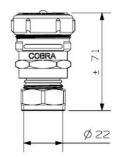

## Cobra Cobra Vacuum Breaker 22mm Copper

| Range:                                                                        | Cobra                                                        |       |
|-------------------------------------------------------------------------------|--------------------------------------------------------------|-------|
| Description:                                                                  | Vacubreak 1. Double jumper. 22mm compression connection end. | 2     |
| Product Code:                                                                 | PB1-10CX/N                                                   |       |
| ERP Code:                                                                     | FVAC0122-7FT01                                               | COBRA |
| Barcode:                                                                      | 6002194024859                                                |       |
| Product Features: Cobra TeamAssist, SABS Approved, DZR Brass, 2 Year Warranty |                                                              |       |
| Dimensions:                                                                   | (l) 80mm x (w) 60mm x (h) 60mm                               |       |
| Package Weight:                                                               | 0.22                                                         |       |