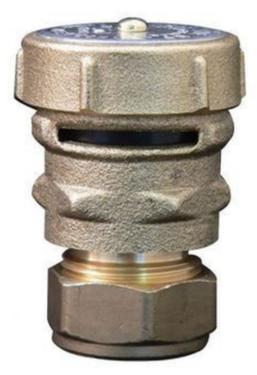

## Cobra Cobra Vacuum Breaker 22mm Copper

| Range:                                                                        | Cobra                                                        |       |
|-------------------------------------------------------------------------------|--------------------------------------------------------------|-------|
| Description:                                                                  | Vacubreak 1. Double jumper. 22mm compression connection end. | 2     |
| Product Code:                                                                 | PB1-10CX/N                                                   |       |
| ERP Code:                                                                     | FVAC0122-7FT01                                               | COBRA |
| Barcode:                                                                      | 6002194024859                                                |       |
| Product Features: Cobra TeamAssist, SABS Approved, DZR Brass, 2 Year Warranty |                                                              |       |
| Dimensions:                                                                   | (l) 80mm x (w) 60mm x (h) 60mm                               |       |
| Package Weight:                                                               | 0.22                                                         |       |