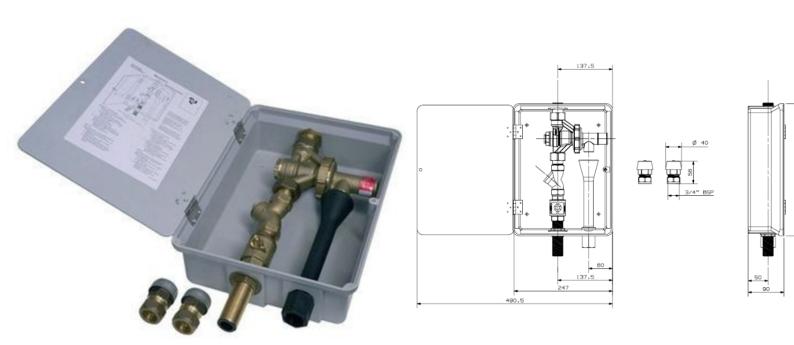

## Cobra Masterbox Pressure Control Valve Masterbox Male x Male 3/4

Range: Masterbox

**Description:** 400kPa Masterflo 1. House box consisting of 1 x PA3-132, 1 x 1050-20 in line

strainer, 1x 3/4BSP female iron ball valve, 1 x overflow funnel, 1 x GRP box with hinged lid. 2 x PB6-303 22mm compression connection end vacuum breakers. 3/4BSP male iron inlet and outlet. System pressure 400kPa.

Maximum inlet pressure 2,500kPa.

Product Code: PA5-1/N

**ERP Code:** FPC4M204-7FT01 **Barcode:** 6002194024606

Cobra TeamAssist, Cobra Genuine, DZR Brass, 2 Year Warranty

Product Features:

**Dimensions:** (I) 420mm x (w) 270mm x (h) 100mm