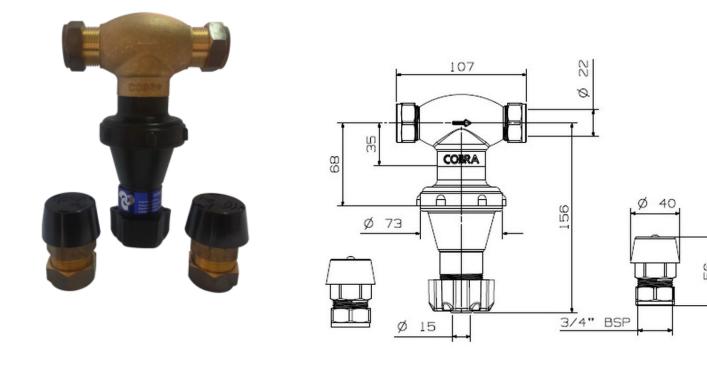

## Cobra Masterflo II Pressure Control Valve 100kPa Copper x Copper 22mm

| Range:<br>Description: | Masterflo II<br>100 kPa Masterflo 2. With integral expansion relief valve and replaceable<br>cartridge. Stainless steel strainer. 22mm compression inlet and outlet.<br>Ø15mm Push fit expansion relief outlet. System pressure 100kPa. Maximum<br>inlet pressure 2,500kPa. | <b>е</b><br>obra |
|------------------------|-----------------------------------------------------------------------------------------------------------------------------------------------------------------------------------------------------------------------------------------------------------------------------|------------------|
| Product Code:          | PA4-712/N                                                                                                                                                                                                                                                                   |                  |
| ERP Code:              | FPC1M201-7FT01                                                                                                                                                                                                                                                              |                  |
| Barcode:               | 6002194024675                                                                                                                                                                                                                                                               |                  |
| Product<br>Features:   | Cobra TeamAssist, Cobra Genuine, DZR Brass, 2 Year Warranty                                                                                                                                                                                                                 |                  |
| Dimensions:            | (I) 200mm x (w) 140mm x (h) 90mm                                                                                                                                                                                                                                            |                  |
| Package Weight         | t: 1.02                                                                                                                                                                                                                                                                     |                  |