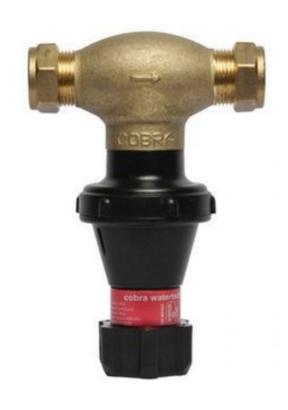

## Cobra Masterflo II Pressure Control Valve 400kPa Copper x Copper 22mm

Range: Masterflo II

**Description:** 400 kPa Masterflo 2. With integral expansion relief valve and replaceable

cartridge. Stainless steel strainer. 22mm compression inlet and outlet. Ø15mm Push fit expansion relief outlet. System pressure 400kPa. Maximum

inlet pressure 2,500kPa.

Product Code: PA4-332/N

**ERP Code:** FPC2M204-7FT01 **Barcode:** 6002194024668

Product Cobra TeamAssist, Cobra Genuine, SABS Approved, DZR Brass, 2 Year

Features: Warranty

**Dimensions:** (I) 200mm x (w) 130mm x (h) 90mm