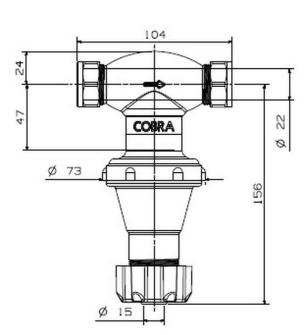

## Cobra Masterflo II Pressure Control Valve 400kPa Copper x Copper 22mm

Range: Masterflo II

**Description:** 400 kPa Masterflo 2. With integral expansion relief valve and replaceable

cartridge. Stainless steel strainer. 22mm compression inlet and outlet. Ø15mm Push fit expansion relief outlet. System pressure 400kPa. Maximum

inlet pressure 2,500kPa.

Product Code: PA4-332/N

**ERP Code:** FPC2M204-7FT01 **Barcode:** 6002194024668

Product Cobra TeamAssist, Cobra Genuine, SABS Approved, DZR Brass, 2 Year

Features: Warranty

**Dimensions:** (I) 200mm x (w) 130mm x (h) 90mm