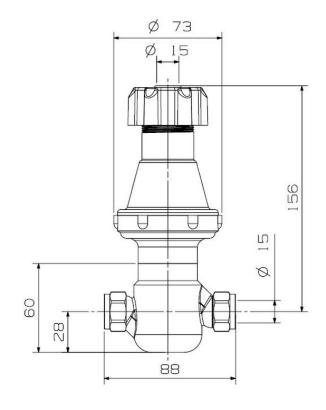

## Cobra Masterflo II Pressure Control Valve 400kPa Copper x Copper 15mm

Range: Masterflo II

**Description:** 400 kPa Masterflo 2. With integral expansion relief valve and replaceable

cartridge. Stainless steel strainer. 15mm compression inlet and outlet. Ø15mm Push fit expansion relief outlet. System pressure 400kPa. Maximum

inlet pressure 2,500kPa.

Product Code: PA4-331/N

**ERP Code:** FPCVM204-7FT01 **Barcode:** 6002194024705

Product Cobra TeamAssist, Cobra Genuine, DZR Brass, 2 Year Warranty

Features:

**Dimensions:** (I) 200mm x (w) 130mm x (h) 90mm