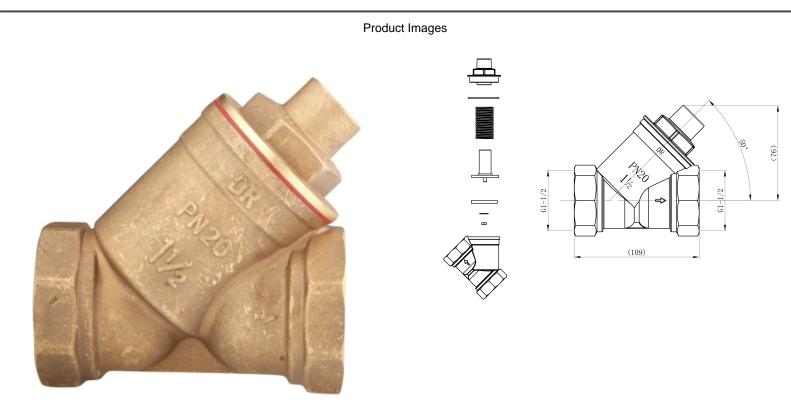

## Cobra Cobra Check Valve Spring 40

| Range:               | Cobra                                                                                                                                                                                                                    |
|----------------------|--------------------------------------------------------------------------------------------------------------------------------------------------------------------------------------------------------------------------|
| Description:         | Spring-type check valve, with female connections, rough brass. DZR body,<br>EPDM o-ring, stainless steel spring, suitable for hydraulic working pressures<br>up to 2000 kPa (non-shock), with opening pressure of 10kPa. |
| Product Code:        | 1025-40/N                                                                                                                                                                                                                |
| ERP Code:            | 10066107F0                                                                                                                                                                                                               |
| Barcode:             | 6002194063308                                                                                                                                                                                                            |
| Product<br>Features: | Cobra TeamAssist, SABS Approved, DZR Brass, 2 Year Warranty                                                                                                                                                              |
| Dimensions:          | (l) 56.5mm x (w) 11.2mm x (h) 10.5mm                                                                                                                                                                                     |
| Package Weight:      | 1.037                                                                                                                                                                                                                    |