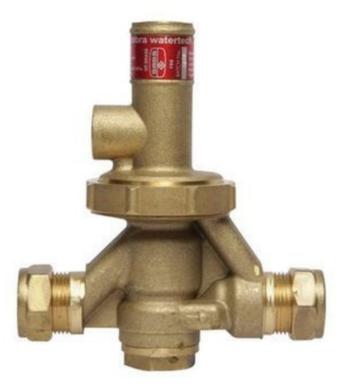

## Cobra Masterflo I Pressure Control Valve 400kPa Copper x Copper 22mm

Range: Masterflo I

**Description:** 400 kPa Masterflo 1. With integral expansion relief valve and strainer. Easy-fit

PCV cartridge. Stainless steel seat and double mesh stainless steel strainer. 22mm compression inlet and outlet couplings. 1/2BSP female iron expansion relief outlet. System pressure 400kPa. Maximum inlet pressure 2,500kPa.

COBRA

Product Code: PA3-332/N

**ERP Code:** FPC3M104-7FT01 **Barcode:** 6002194024620

Cobra TeamAssist, Cobra Genuine, DZR Brass, 2 Year Warranty

Features:

**Product** 

**Dimensions:** (I) 200mm x (w) 140mm x (h) 80mm