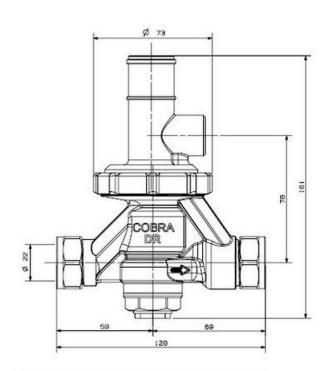

## Cobra Masterflo I Pressure Control Valve 400kPa Copper x Copper 22mm

Range: Masterflo I

**Description:** 400 kPa Masterflo 1. With integral expansion relief valve and strainer. Easy-fit

PCV cartridge. Stainless steel seat and double mesh stainless steel strainer. 22mm compression inlet and outlet couplings. 1/2BSP female iron expansion relief outlet. System pressure 400kPa. Maximum inlet pressure 2,500kPa.

COBRA

Product Code: PA3-332/N

**ERP Code:** FPC3M104-7FT01 **Barcode:** 6002194024620

Cobra TeamAssist, Cobra Genuine, DZR Brass, 2 Year Warranty

Features:

**Product** 

**Dimensions:** (I) 200mm x (w) 140mm x (h) 80mm