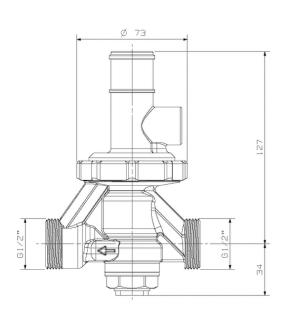

## Cobra Masterflo I Pressure Control Valve replacement 400kPa Male x Male 3/4

Range: Masterflo I

**Description:** 400 kPa Masterflo 1. Replacement valve with integral expansion relief valve

and strainer. easy-fit PCV cartridge. Stainless steel seat and double mesh stainless steel strainer. Inlet and outlet dust cover/sealing washers. 3/4BSP male iron inlet and outlet. 1/2BSP female iron expansion relief outlet. System

pressure 400kPa. Maximum inlet pressure 2,500kPa.

 Product Code:
 PA3-132REP/N

 ERP Code:
 FPC2M104-7FT01

 Barcode:
 6002194024651

Cobra TeamAssist, Cobra Genuine, DZR Brass, 2 Year Warranty

Product Features:

**Dimensions:** (I) 200mm x (w) 130mm x (h) 80mm

Package Weight: 1.14

## Product Images





PA3.132REP-L

МОТ



Cobra TeamAssist



Cobra Genuine



2 Year Warranty



DZR Brass