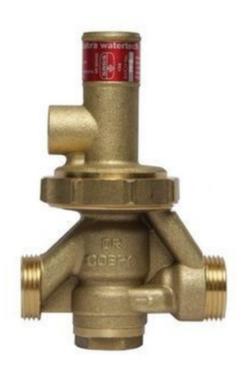

## Cobra Masterflo I Pressure Control Valve replacement 400kPa Male x Male 3/4

Range: Masterflo I

**Description:** 400 kPa Masterflo 1. Replacement valve with integral expansion relief valve

and strainer. easy-fit PCV cartridge. Stainless steel seat and double mesh stainless steel strainer. Inlet and outlet dust cover/sealing washers. 3/4BSP male iron inlet and outlet. 1/2BSP female iron expansion relief outlet. System

pressure 400kPa. Maximum inlet pressure 2,500kPa.

 Product Code:
 PA3-132REP/N

 ERP Code:
 FPC2M104-7FT01

 Barcode:
 6002194024651

Cobra TeamAssist, Cobra Genuine, DZR Brass, 2 Year Warranty

Product Features: