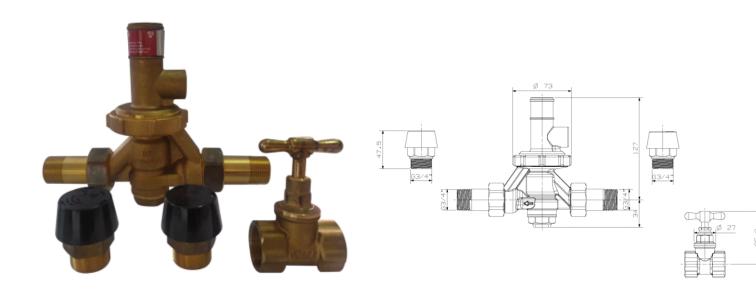

## Cobra Masterflo I Pressure Control Valve Pack 400kPa Male x Male 3/4

Range: Masterflo I

**Description:** 400 kPa Masterflo 1. Geyser installation pack consisting of 1 x PA3-132, 1 x

22mm female iron valvecock, 2 x PB6-302 vacuum breakers. System

pressure 400kPa. Maximum inlet pressure 2,500kPa.

Product Code: PA3-132PK/N

**ERP Code:** FPC1M104-7FT01 **Barcode:** 6002194024644

Product Cobra TeamAssist, Cobra Genuine, DZR Brass, 2 Year Warranty

Features:

**Dimensions:** (I) 200mm x (w) 130mm x (h) 90mm

Package Weight: 1.88