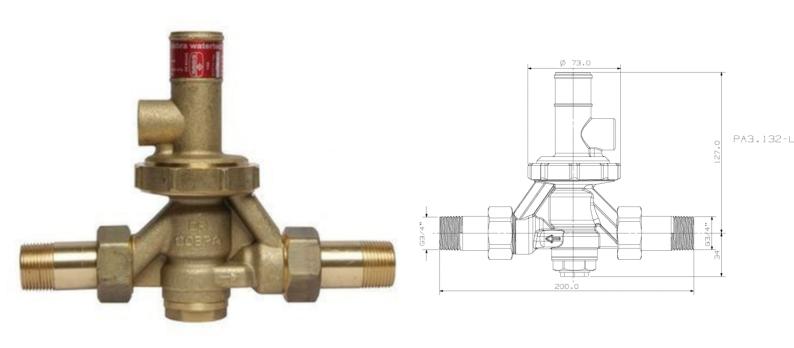

## Cobra Masterflo I Pressure Control Valve 400kPa Male x Male 3/4

Range: Masterflo I

Description: 400 kPa Masterflo 1. With integral expansion relief valve and strainer. easy-fit

PCV cartridge. Stainless steel seat and double mesh stainless steel strainer. Inlet and outlet dust cover/sealing washers. 3/4BSP male iron inlet and outlet couplings. 1/2BSP female iron expansion relief outlet. System pressure

400kPa. Maximum inlet pressure 2,500kPa.

Product Code: PA3-132/N

**ERP Code:** FPCVM104-7FT01 **Barcode:** 6002194024613

Product Cobra TeamAssist, Cobra Genuine, SABS Approved, DZR Brass, 2 Year

Features: Warranty

**Dimensions:** (I) 200mm x (w) 130mm x (h) 90mm

Package Weight: 1.5