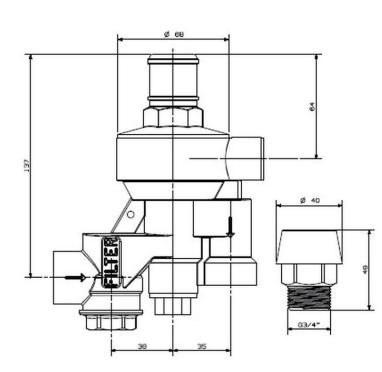

## Cobra Closy / Kwikflo Pressure Control Valve 100kPa Female x Female 3/4

Range: Closy / Kwikflo

**Description:** 100kPa Closy with 1 x PB6-302 (3/4 male iron connection end) vacuum

> breaker. With integral expansion relief valve, stainless steel seat and strainer. 3/4BSP female iron inlet and outlet. 1/2BSP female iron expansion relief

outlet. System pressure 100kPa. Maximum inlet pressure 2,500kPa.

**Product Code:** PA1-1L/N

FPCVCL01-7FT01 **ERP Code:** Barcode: 6002194024590

**Product** Cobra TeamAssist, Cobra Genuine, SABS Approved, DZR Brass, 2 Year

Features: Warranty

**Dimensions:** (I) 200mm x (w) 140mm x (h) 90mm

Package Weight: 1.6