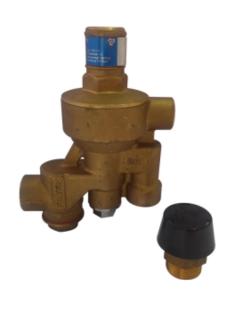

## Cobra Closy / Kwikflo Pressure Control Valve 100kPa Female x Female 3/4

Range: Closy / Kwikflo

**Description:** 100kPa Closy with 1 x PB6-302 (3/4 male iron connection end) vacuum

> breaker. With integral expansion relief valve, stainless steel seat and strainer. 3/4BSP female iron inlet and outlet. 1/2BSP female iron expansion relief

outlet. System pressure 100kPa. Maximum inlet pressure 2,500kPa.

**Product Code:** PA1-1L/N

FPCVCL01-7FT01 **ERP Code:** Barcode: 6002194024590

**Product** Cobra TeamAssist, Cobra Genuine, SABS Approved, DZR Brass, 2 Year

## **Product Images**

Cobra TeamAssist

Cobra Genuine

MOT

2 Year Warranty

**DZR Brass** 

SABS Approved